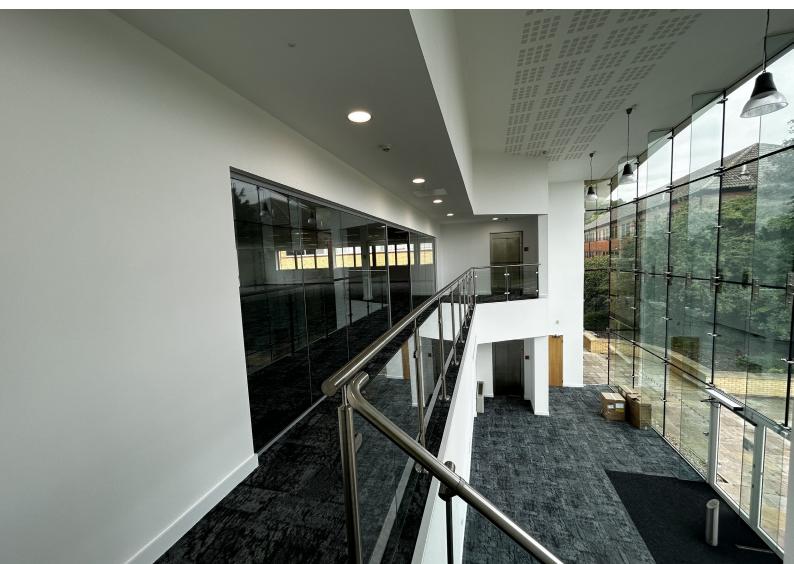

RSR transformed this working environment back to its original state by stripping out all the furnishings, replacing the carpet and suspended ceiling, redecorated throughout, along with electrical and fire alarm works to suit new layouts and standards. To reduce any unnecessary waste, we tried, where possible, to reuse any equipment and furnishing that was in still working order.

This space is now refreshed for the new tenant to move straight in and make the space suit the needs of their company without the hassle of working around an existing set up.