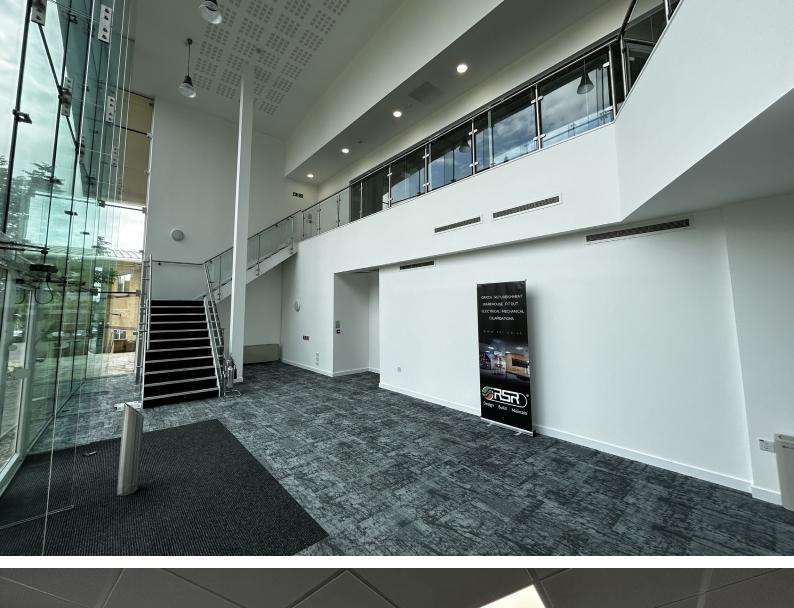

Work Type: Dilaps Project Length: 10 Weeks

Project Value: £310,000

Brackley

Work Type: Dilaps

Project Length: 10 Weeks

Project Value: £310,000

RSR were the go-to contact to complete the dilapidations of the ground floor offices, reception, kitchen and WCs, as well as perform some much-needed roof and external works.

RSR transformed this working environment back to its original state by stripping out all the furnishings, replacing the carpet and suspended ceiling, redecorated throughout, along with electrical and fire alarm works to suit new layouts and standards. To reduce any unnecessary waste, we tried, where possible, to reuse any equipment and furnishing that was in still working order.

This space is now refreshed for the new tenant to move straight in and make the space suit the needs of their company without the hassle of working around an existing set up.