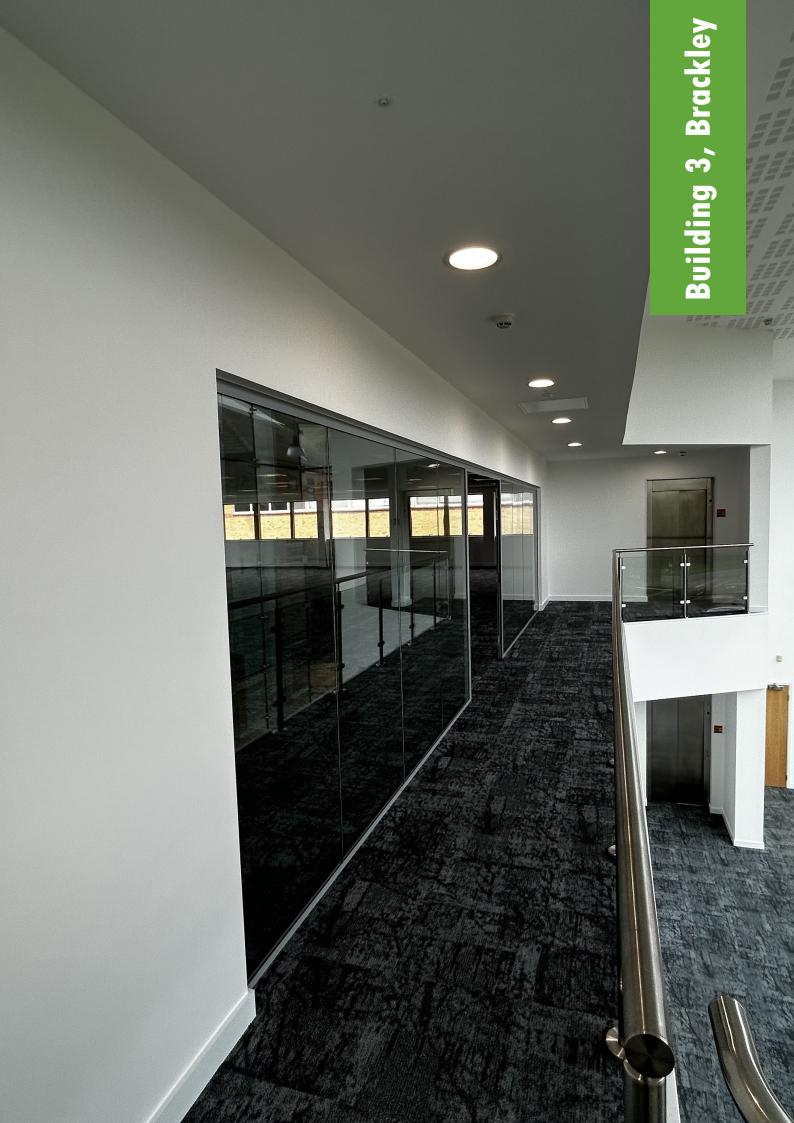

Work Type: Dilaps Project Length: 10 Weeks

Project Value: £310,000

Brackley

Work Type: Dilaps

Project Length: 10 Weeks

Project Value: £310,000

RSR were the go-to contact to complete the dilapidations of the ground floor offices, reception, kitchen and WCs, as well as perform some much-needed roof and external works.

RSR transformed this working environment back to its original state by stripping out all the furnishings, replacing the carpet and suspended ceiling, redecorated throughout, along with electrical and fire alarm works to suit new layouts and standards. To reduce any unnecessary waste, we tried, where possible, to reuse any equipment and furnishing that was in still working order.