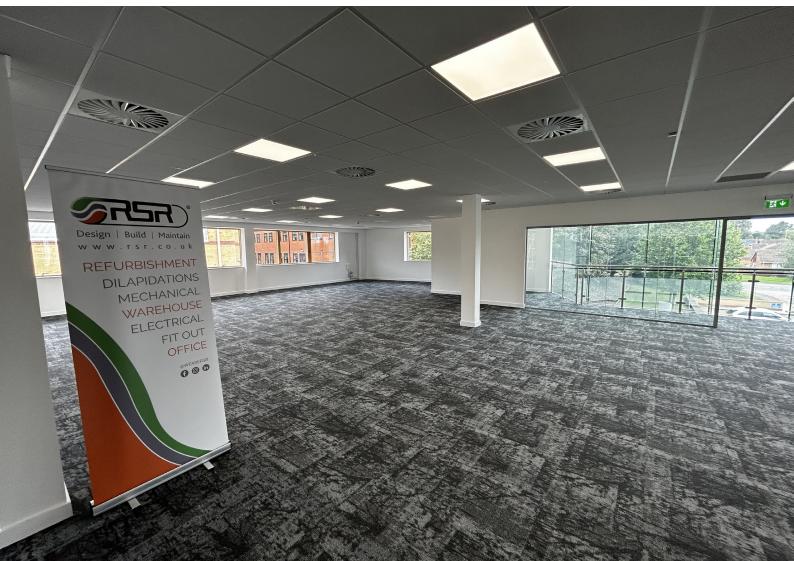

RSR transformed this working environment back to its original state by stripping out all the furnishings, replacing the carpet and suspended ceiling, redecorated throughout, along with electrical and fire alarm works to suit new layouts and standards. To reduce any unnecessary waste, we tried, where possible, to reuse any equipment and furnishing that was in still working order.

This space is now refreshed for the new tenant to move straight in and make the space suit the needs of their company without the hassle of working around an existing set up.