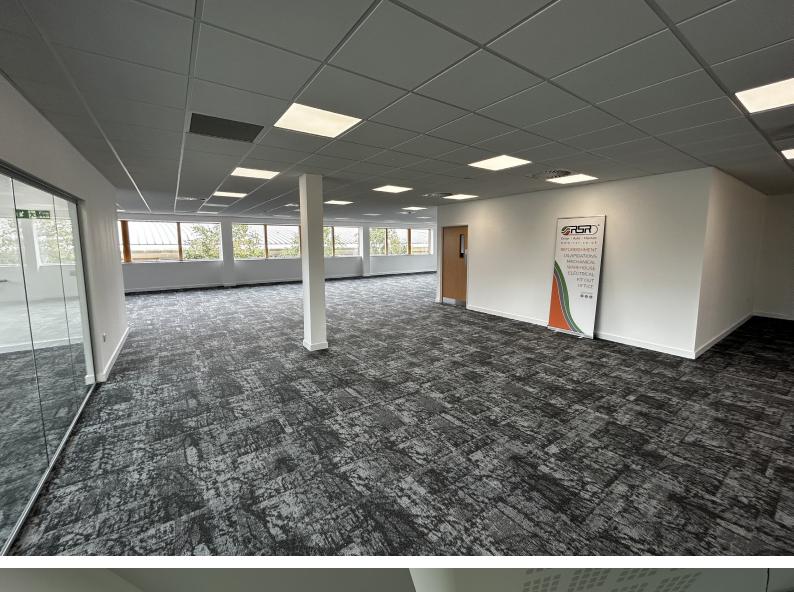

RSR transformed this working environment back to its original state by stripping out all the furnishings, replacing the carpet and suspended ceiling, redecorated throughout, along with electrical and fire alarm works to suit new layouts and standards. To reduce any unnecessary waste, we tried, where possible, to reuse any equipment and furnishing that was in still working order.

This space is now refreshed for the new tenant to move straight in and make the space suit the needs of their company without the hassle of working around an existing set up.