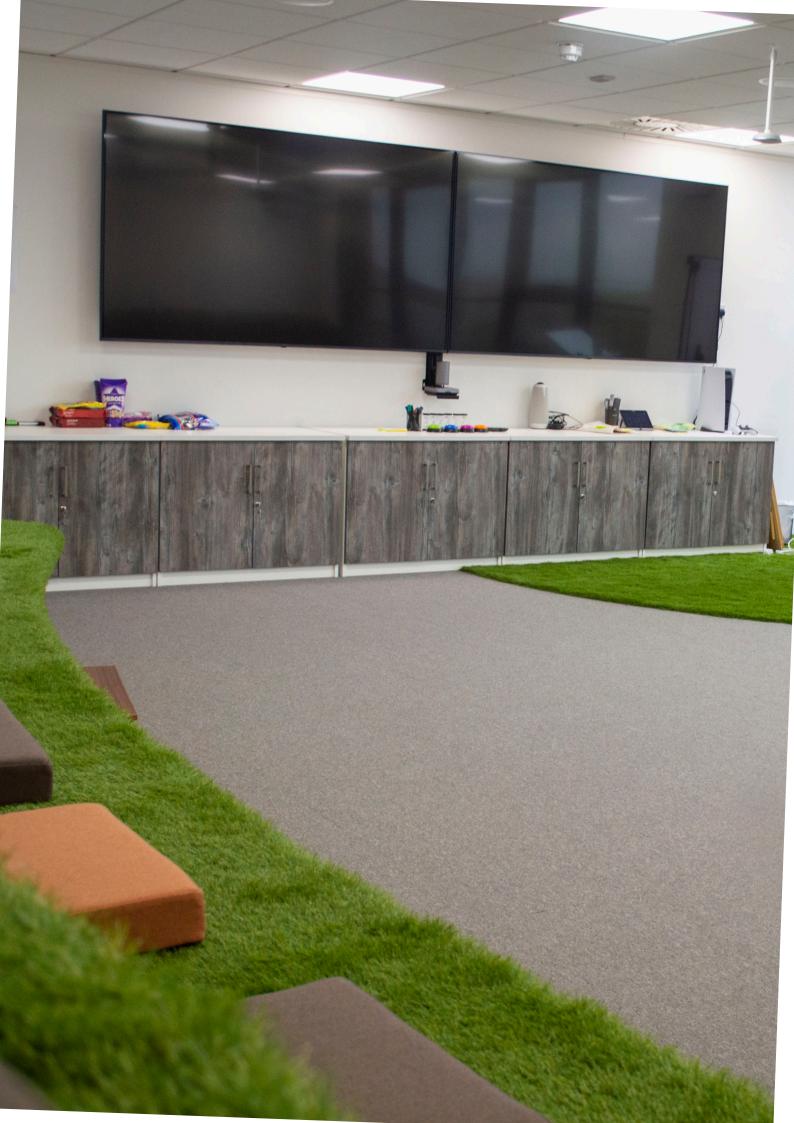

Rather than accepting the standard set up for large conferences Kinetic Solutions opted for a comfortable set up for people to relax into while they work through the inclusion of turfed benches and speaker area, open spaces, large screens for full room visibility, and smaller desks for break-out areas.

> Kinetic Solutions always strive to approach the work environment differently, this is reflected in their design choices shown here with their auditorium refurbishment.