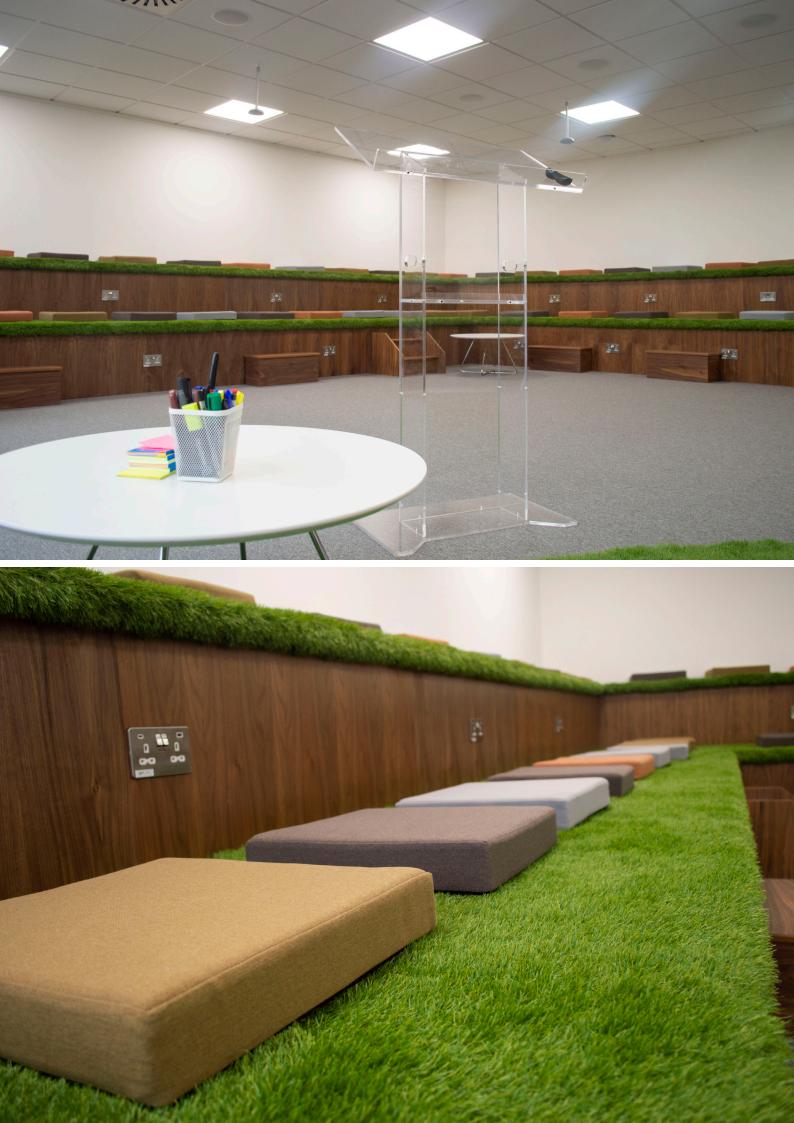

Rather than accepting the standard set up for large conferences Kinetic Solutions opted for a comfortable set up for people to relax into while they work through the inclusion of turfed benches and speaker area, open spaces, large screens for full room visibility, and smaller desks for break-out areas.

> Kinetic Solutions always strive to approach the work environment differently, this is reflected in their design choices shown here with their auditorium refurbishment.