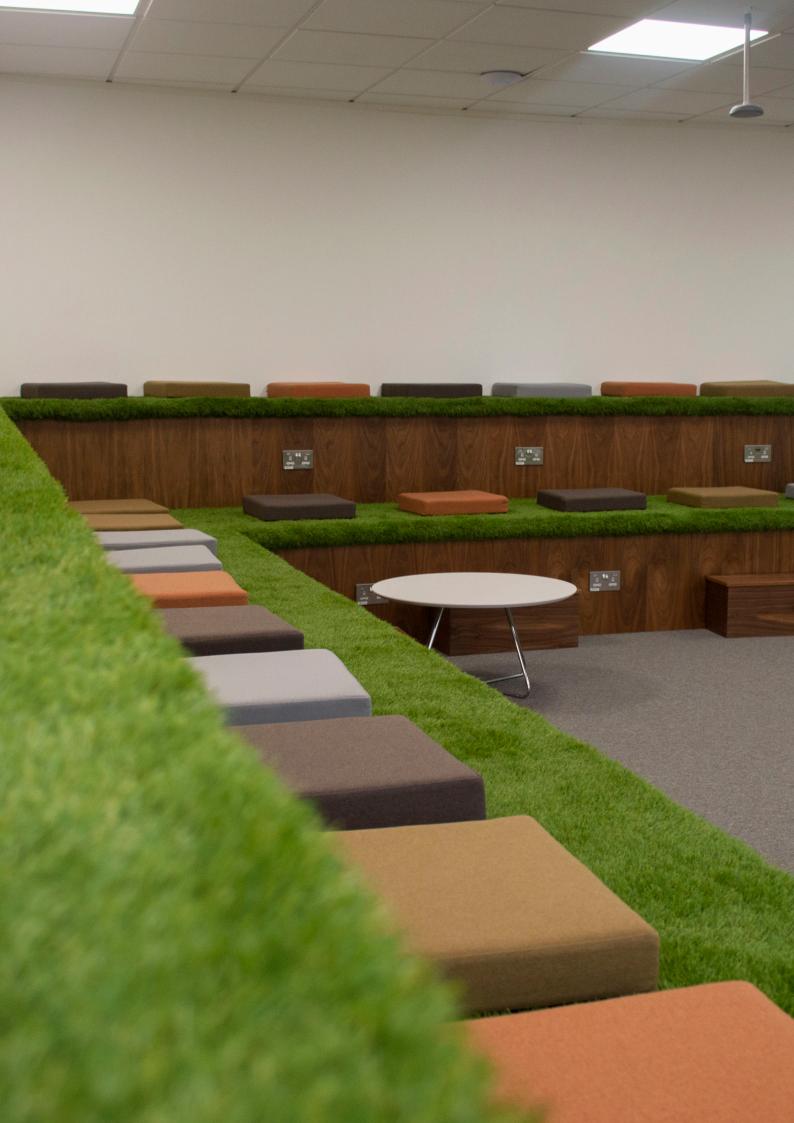

Rather than accepting the standard set up for large conferences Kinetic Solutions opted for a comfortable set up for people to relax into while they work through the inclusion of turfed benches and speaker area, open spaces, large screens for full room visibility, and smaller desks for break-out areas.

> Kinetic Solutions always strive to approach the work environment differently, this is reflected in their design choices shown here with their auditorium refurbishment.