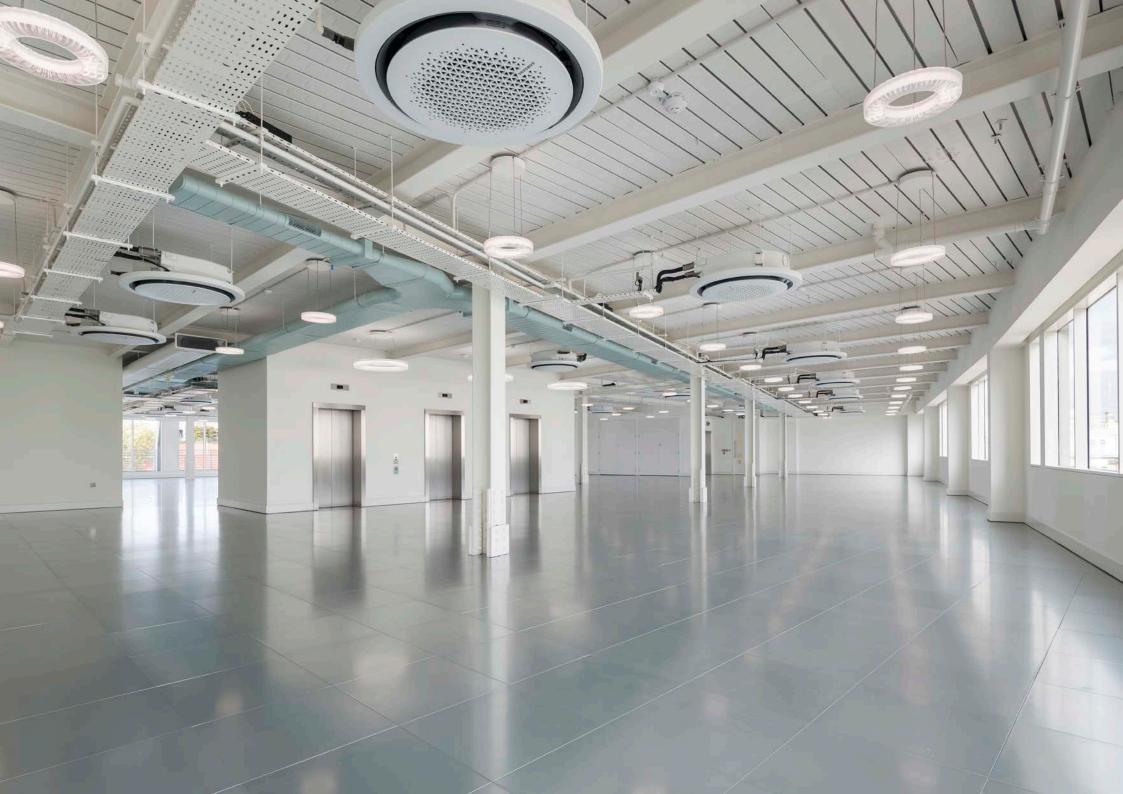

The building has open planned floors with high ceilings.

The lobby has a collaborative area for guests and tenants to meet and greet with a remodelled reception area.

Roof Terraces Passenger lifts are lit with Modern suspended pendant lighting