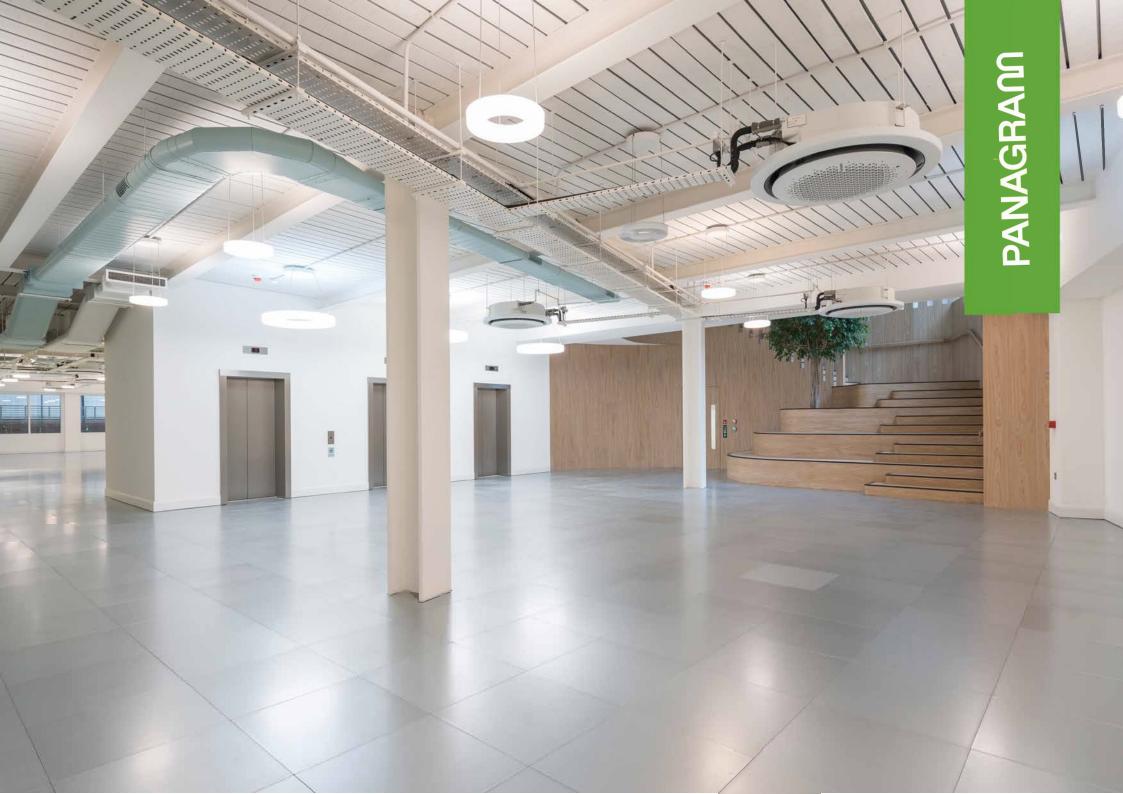

The building has open planned floors with high ceilings.

The lobby has a collaborative area for guests and tenants to meet and greet with a remodelled reception area.

Roof Terraces Passenger lifts are lit with Modern suspended pendant lighting