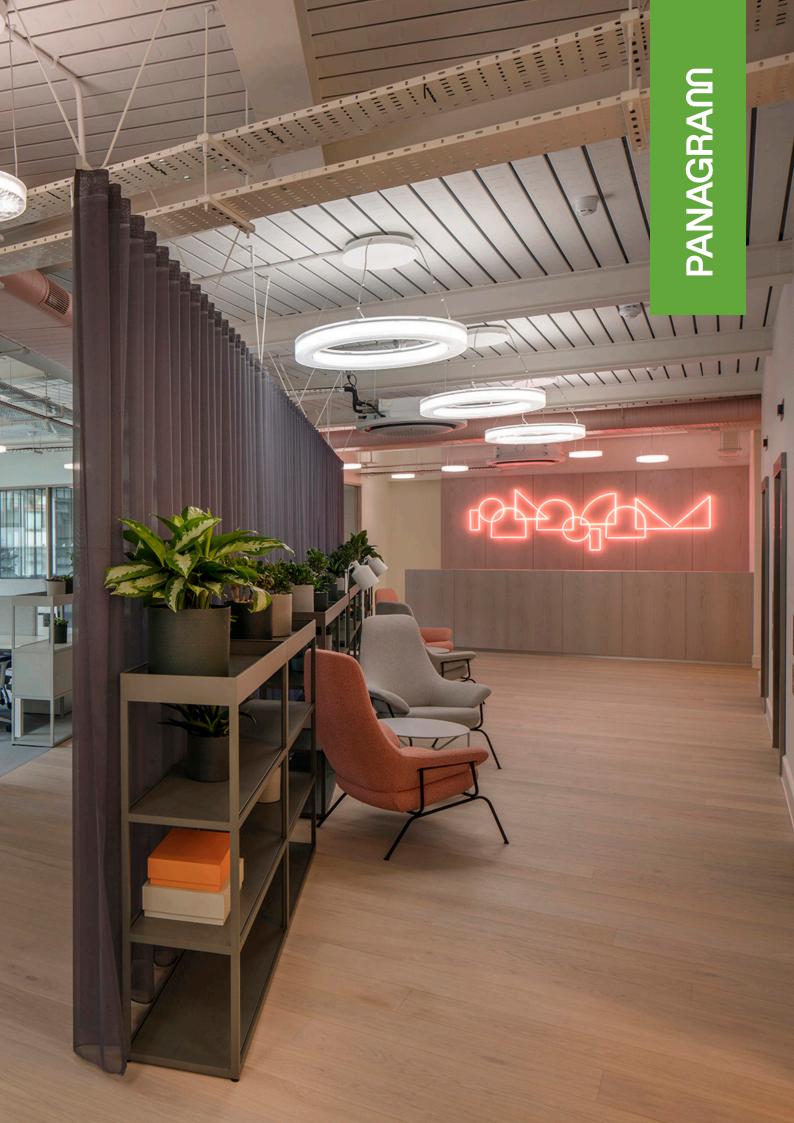

The building has open planned floors with high ceilings.

The lobby has a collaborative area for guests and tenants to meet and greet with a remodelled reception area.

Roof Terraces Passenger lifts are lit with Modern suspended pendant lighting

RSR were tasked with creating a relaxed working environment by designing custom lighting inspired by its new retro-pop look and feel

**©** 01908 218830

www.rsr.co.uk

♀ Lumen House Rockingham Drive Linford Wood Milton Keynes MK14 6LY