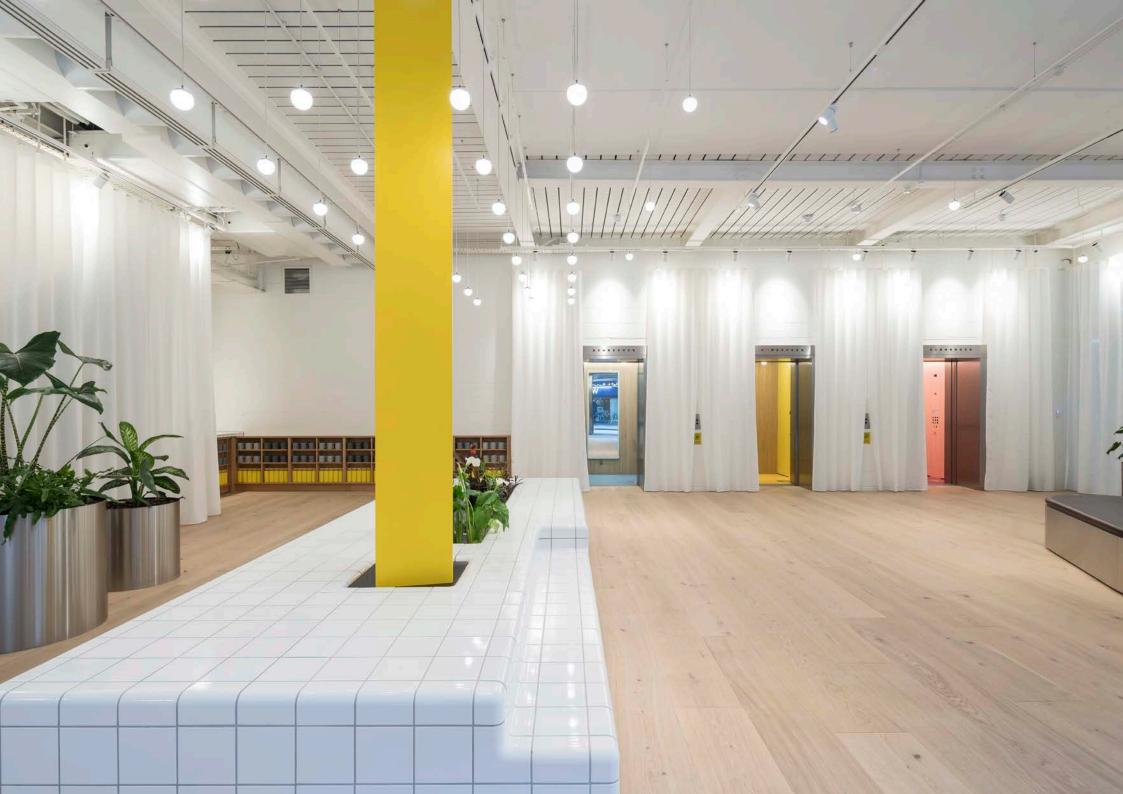

The building has open planned floors with high ceilings.

The lobby has a collaborative area for guests and tenants to meet and greet with a remodelled reception area.

Roof Terraces Passenger lifts are lit with Modern suspended pendant lighting