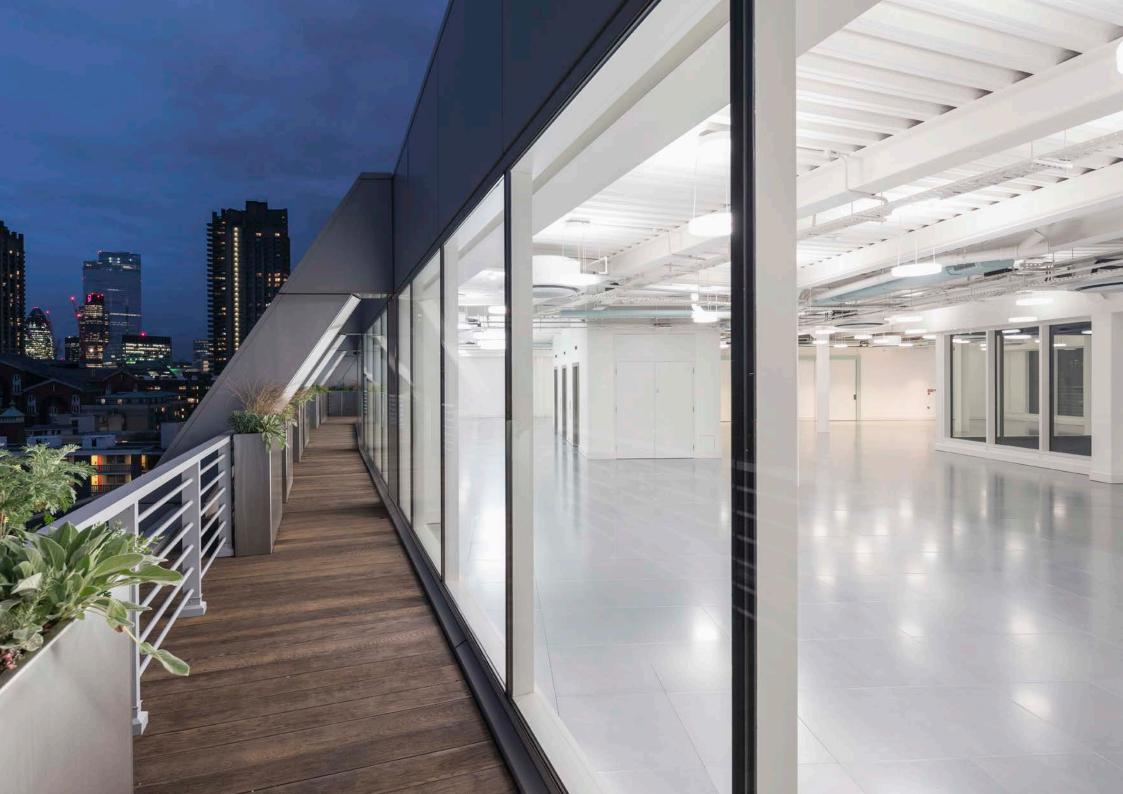

The building has open planned floors with high ceilings.

The lobby has a collaborative area for guests and tenants to meet and greet with a remodelled reception area.

Roof Terraces Passenger lifts are lit with Modern suspended pendant lighting