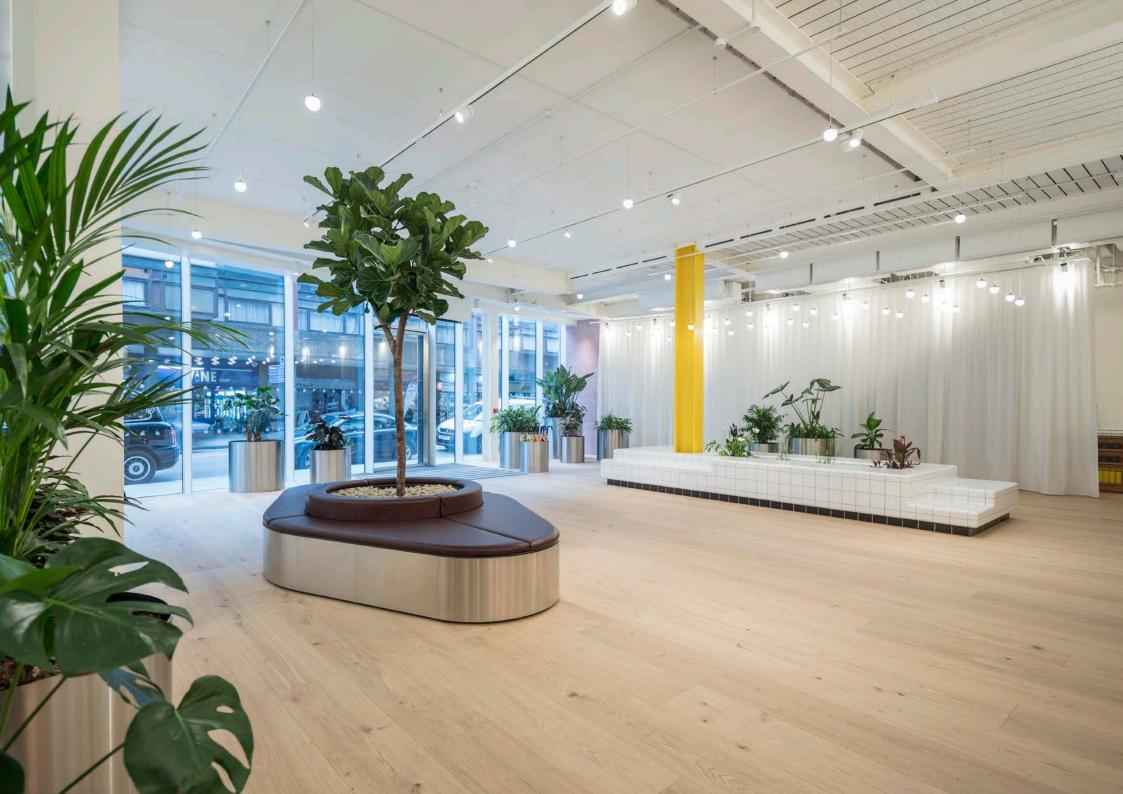

The building has open planned floors with high ceilings.

The lobby has a collaborative area for guests and tenants to meet and greet with a remodelled reception area.

Roof Terraces Passenger lifts are lit with Modern suspended pendant lighting