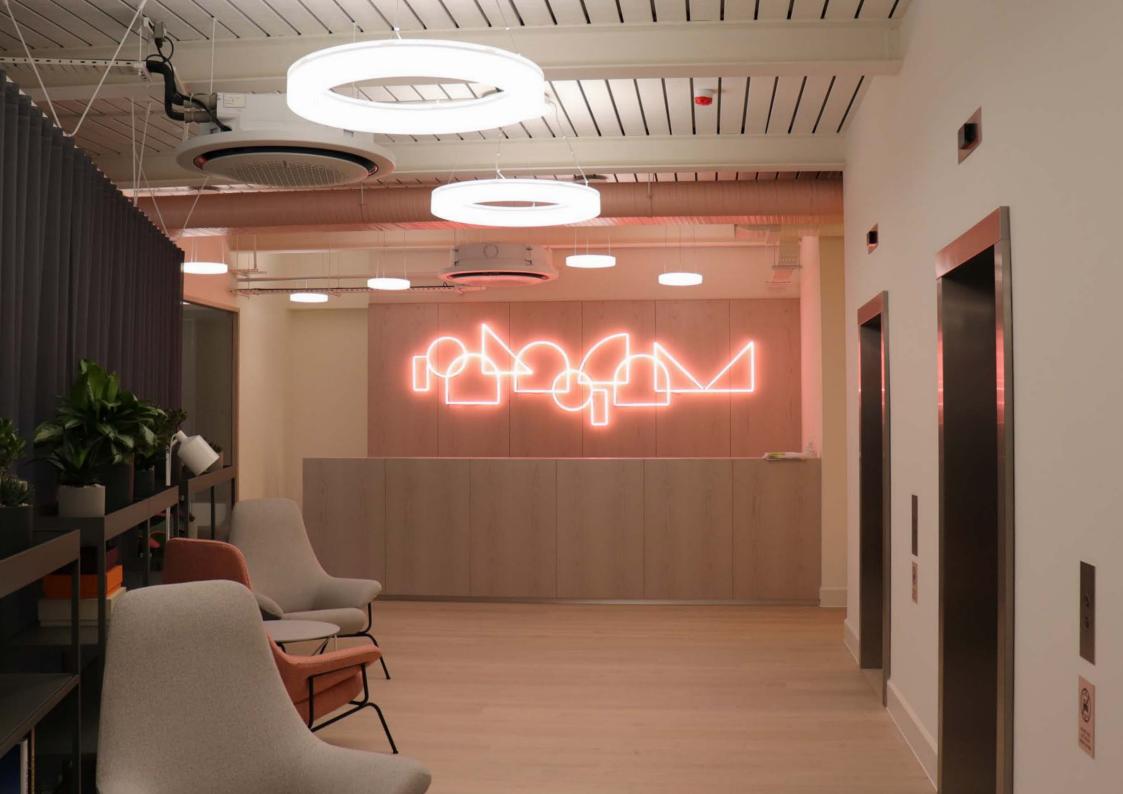

The building has open planned floors with high ceilings.

The lobby has a collaborative area for guests and tenants to meet and greet with a remodelled reception area.

Roof Terraces Passenger lifts are lit with Modern suspended pendant lighting

RSR were tasked with creating a relaxed working environment by designing custom lighting inspired by its new retro-pop look and feel

**©** 01908 218830

www.rsr.co.uk

♀ Lumen House Rockingham Drive Linford Wood Milton Keynes MK14 6LY