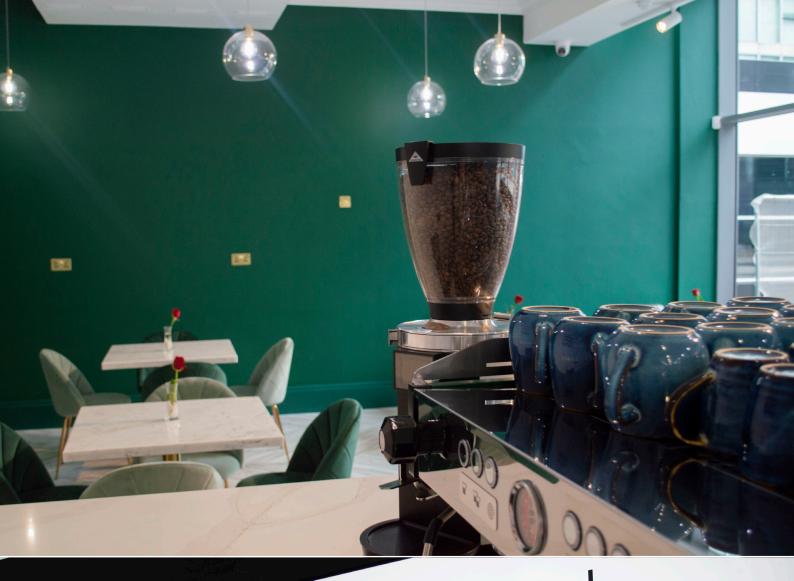

We turned the empty shell building into a luxurious restaurant that is comfortable and sleek. The front of house was transformed into an open eating space with a fully functioning coffee and drinks bar, completely installed with feature lighting above and below the counter. The customer toilets were refreshed with new vanity units, mirrors, hand dryers, and toilets. Back of house includes a brand-new kitchen with the latest equipment, staff areas with cellar storage, office refurbishment, and staff toilet installation.