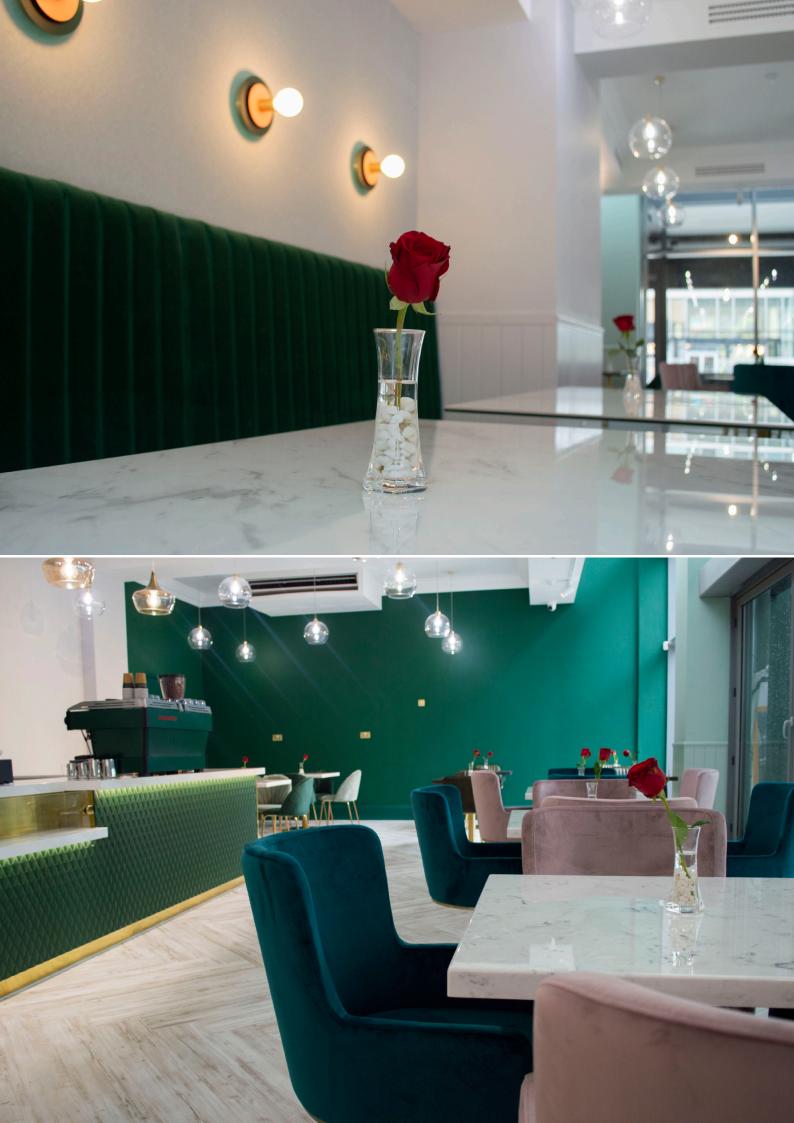

## The Green Cocoa Lab

Industry Type: F&B Location Size: 900 ft<sup>2</sup> Project Value: £220,000 Project Length: 12 Weeks Project Location: Milton Keynes

The Green Cocoa Lab is a vibrant and innovative dessert restaurant specialising in decadent chocolate treats and speciality, ethically sourced coffees. Their mantra is sustainability by operating the restaurant at a zero-waste policy and even having some of their plates and cutlery be edible.

We turned the empty shell building into a luxurious restaurant that is comfortable and sleek. The front of house was transformed into an open eating space with a fully functioning coffee and drinks bar, completely installed with feature lighting above and below the counter. The customer toilets were refreshed with new vanity units, mirrors, hand dryers, and toilets. Back of house includes a brand-new kitchen with the latest equipment, staff areas with cellar storage, office refurbishment, and staff toilet installation.