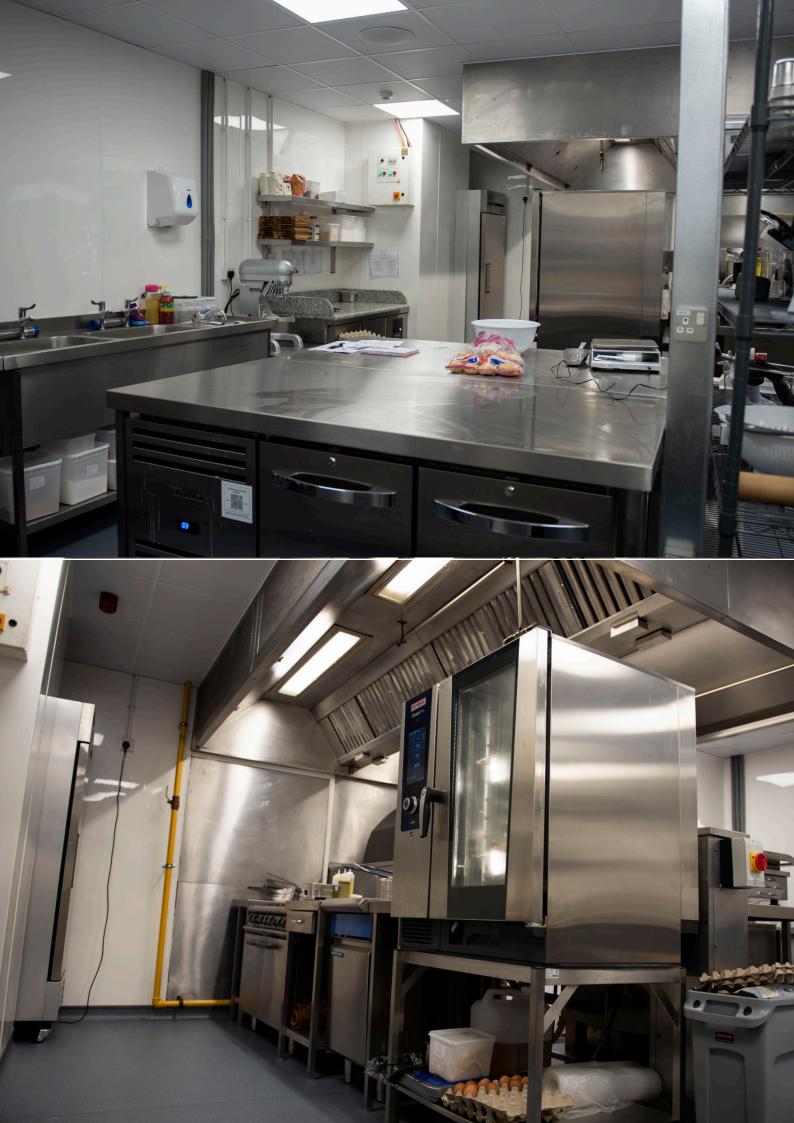

We turned the empty shell building into a luxurious restaurant that is comfortable and sleek. The front of house was transformed into an open eating space with a fully functioning coffee and drinks bar, completely installed with feature lighting above and below the counter. The customer toilets were refreshed with new vanity units, mirrors, hand dryers, and toilets. Back of house includes a brand-new kitchen with the latest equipment, staff areas with cellar storage, office refurbishment, and staff toilet installation.

## Scope of works

Design, Supply and Installation of the following:

110

1. 11

Construction Works

- Ground and First Floor Construction
- Decoration Throughout
- Furniture Installation
- Bar & Till Area
- Accessible & Customer Toilet Refurbishment
- Kitchen Installation
- Staff Storage & Office

#### Mechanical Works

- AC Installation
- Kitchen & Restaurant Ventilation
- Water Works
- Kitchen Cold Store Installation