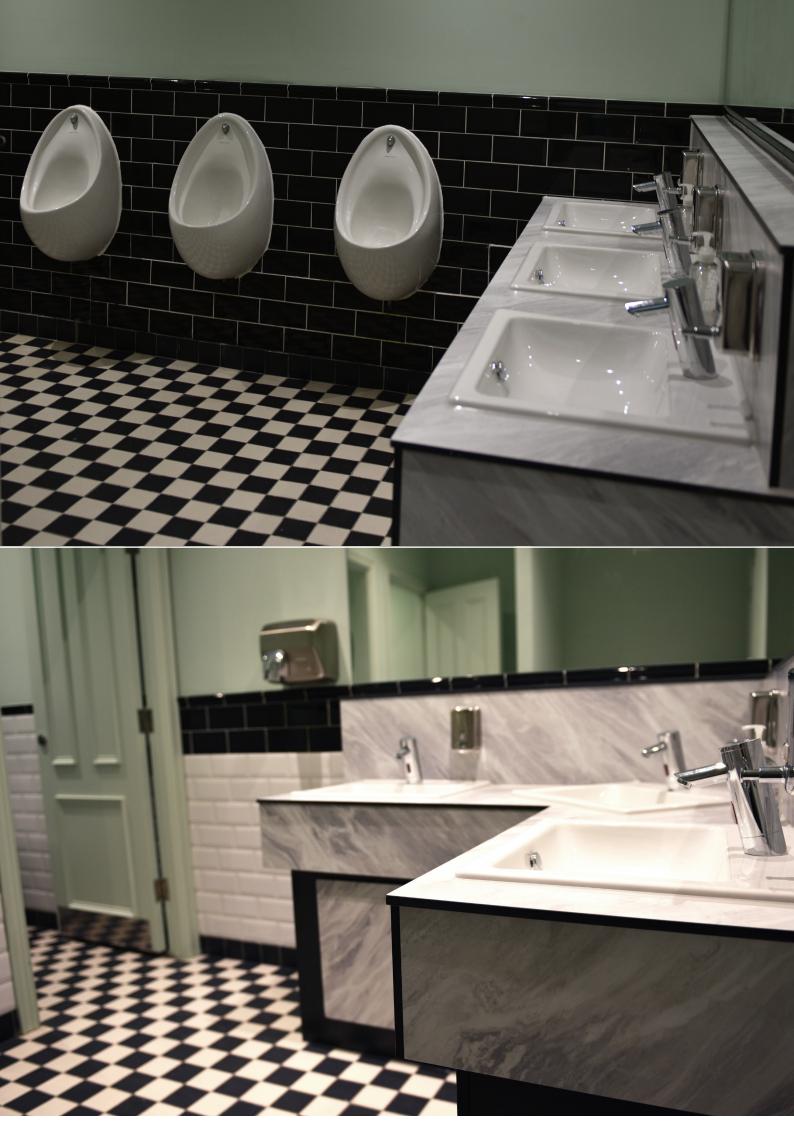

We turned the empty shell building into a luxurious restaurant that is comfortable and sleek. The front of house was transformed into an open eating space with a fully functioning coffee and drinks bar, completely installed with feature lighting above and below the counter. The customer toilets were refreshed with new vanity units, mirrors, hand dryers, and toilets. Back of house includes a brand-new kitchen with the latest equipment, staff areas with cellar storage, office refurbishment, and staff toilet installation.

## Scope of works

Design, Supply and Installation of the following:

110

1. 11

Construction Works

- Ground and First Floor Construction
- Decoration Throughout
- Furniture Installation
- Bar & Till Area
- Accessible & Customer Toilet Refurbishment
- Kitchen Installation
- Staff Storage & Office