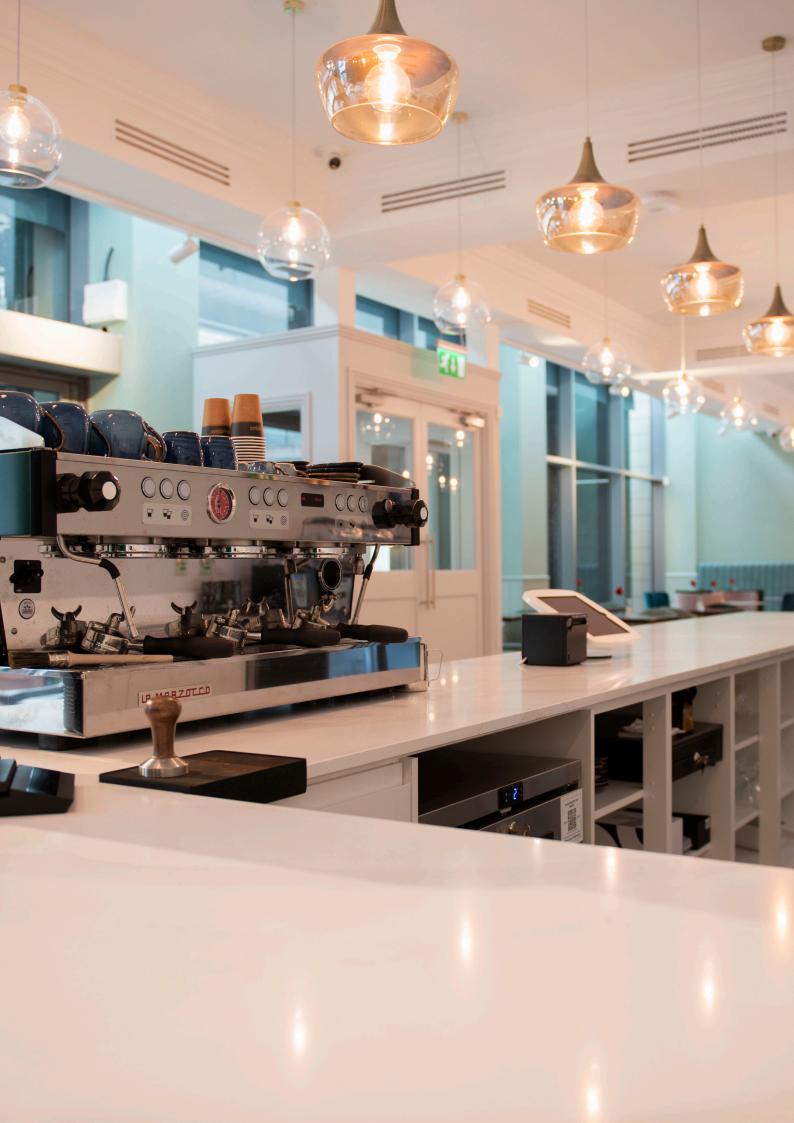

We turned the empty shell building into a luxurious restaurant that is comfortable and sleek. The front of house was transformed into an open eating space with a fully functioning coffee and drinks bar, completely installed with feature lighting above and below the counter. The customer toilets were refreshed with new vanity units, mirrors, hand dryers, and toilets. Back of house includes a brand-new kitchen with the latest equipment, staff areas with cellar storage, office refurbishment, and staff toilet installation.