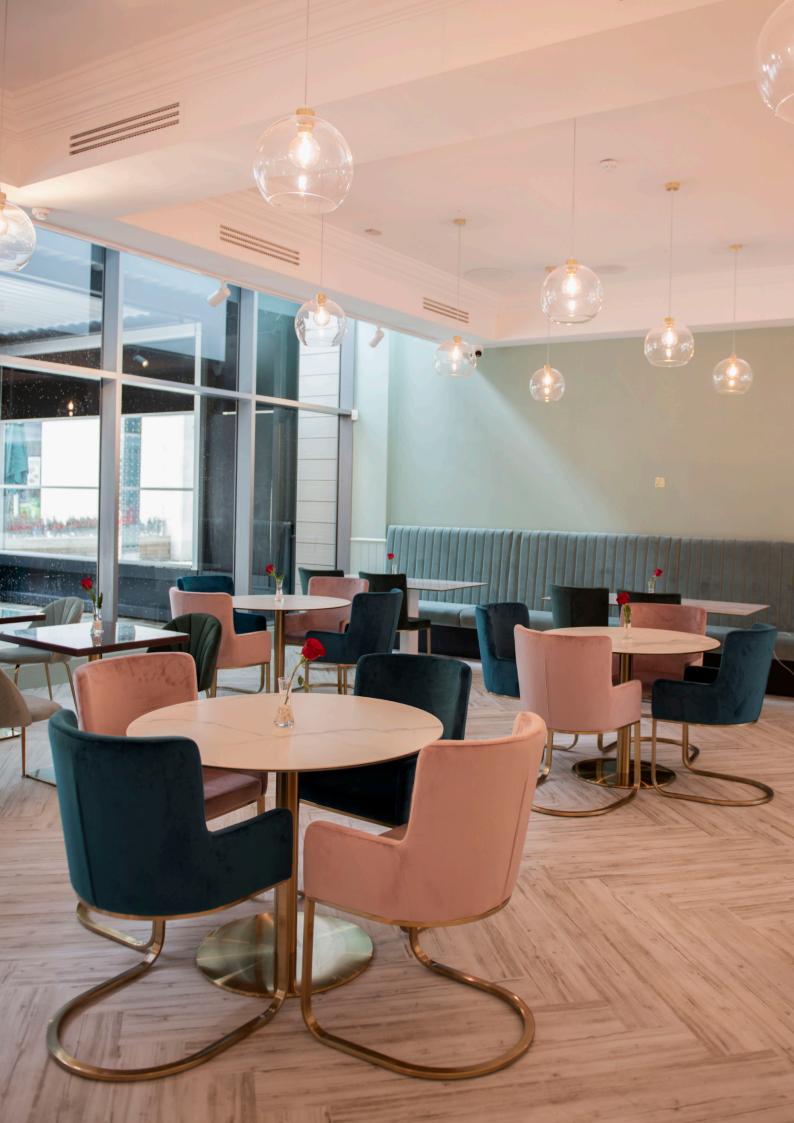

## The Green Cocoa Lab

Industry Type: F&B Location Size: 900 ft<sup>2</sup> Project Value: £220,000 Project Length: 12 Weeks Project Location: Milton Keynes

The Green Cocoa Lab is a vibrant and innovative dessert restaurant specialising in decadent chocolate treats and speciality, ethically sourced coffees. Their mantra is sustainability by operating the restaurant at a zero-waste policy and even having some of their plates and cutlery be edible.

We turned the empty shell building into a luxurious restaurant that is comfortable and sleek. The front of house was transformed into an open eating space with a fully functioning coffee and drinks bar, completely installed with feature lighting above and below the counter. The customer toilets were refreshed with new vanity units, mirrors, hand dryers, and toilets. Back of house includes a brand-new kitchen with the latest equipment, staff areas with cellar storage, office refurbishment, and staff toilet installation.