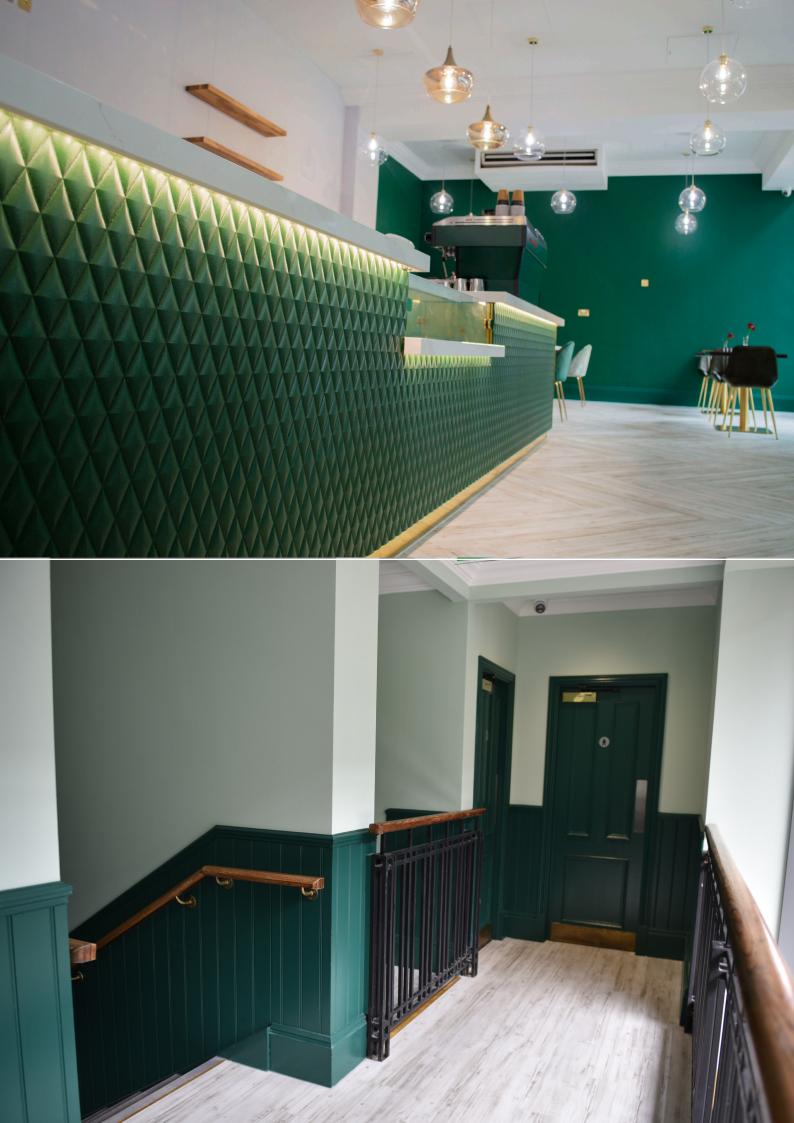

We turned the empty shell building into a luxurious restaurant that is comfortable and sleek. The front of house was transformed into an open eating space with a fully functioning coffee and drinks bar, completely installed with feature lighting above and below the counter. The customer toilets were refreshed with new vanity units, mirrors, hand dryers, and toilets. Back of house includes a brand-new kitchen with the latest equipment, staff areas with cellar storage, office refurbishment, and staff toilet installation.

## Scope of works

Design, Supply and Installation of the following:

110

1. 11

Construction Works

- Ground and First Floor Construction
- Decoration Throughout
- Furniture Installation
- Bar & Till Area
- Accessible & Customer Toilet Refurbishment
- Kitchen Installation
- Staff Storage & Office