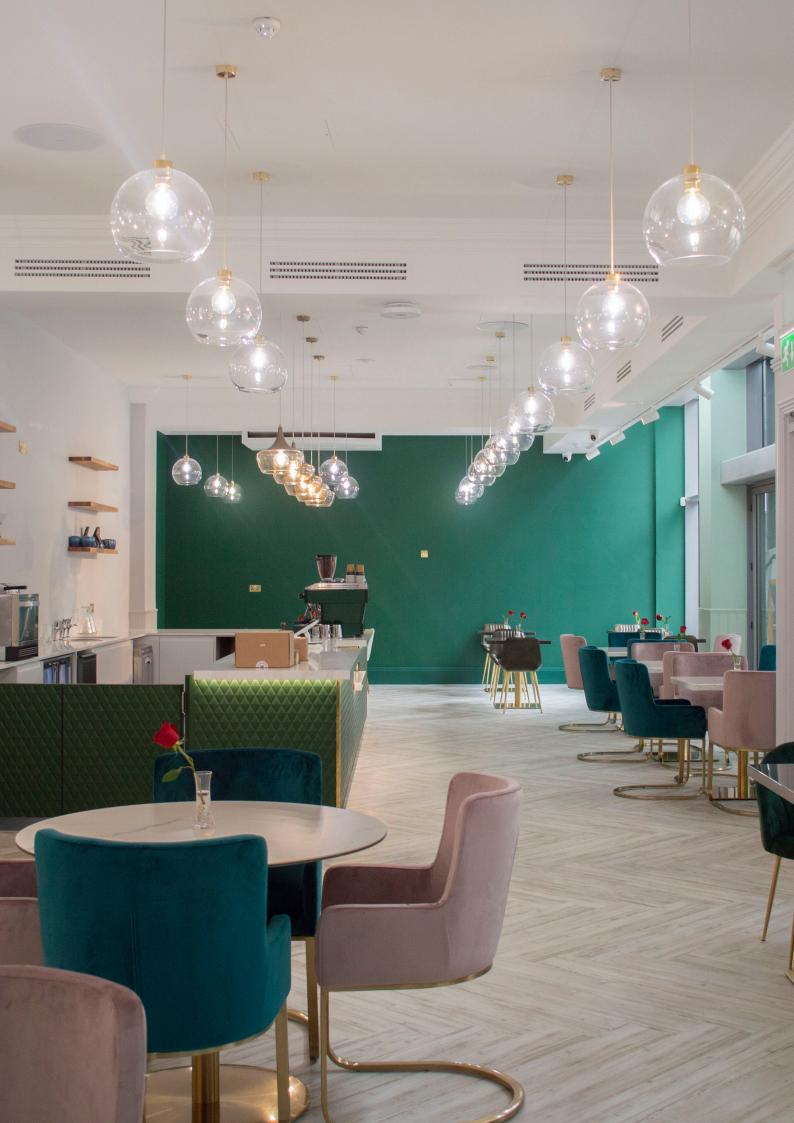

## The Green Cocoa Lab

Industry Type: F&B Location Size: 900 ft<sup>2</sup> Project Value: £220,000 Project Length: 12 Weeks Project Location: Milton Keynes

The Green Cocoa Lab is a vibrant and innovative dessert restaurant specialising in decadent chocolate treats and speciality, ethically sourced coffees. Their mantra is sustainability by operating the restaurant at a zero-waste policy and even having some of their plates and cutlery be edible.

We turned the empty shell building into a luxurious restaurant that is comfortable and sleek. The front of house was transformed into an open eating space with a fully functioning coffee and drinks bar, completely installed with feature lighting above and below the counter. The customer toilets were refreshed with new vanity units, mirrors, hand dryers, and toilets. Back of house includes a brand-new kitchen with the latest equipment, staff areas with cellar storage, office refurbishment, and staff toilet installation.