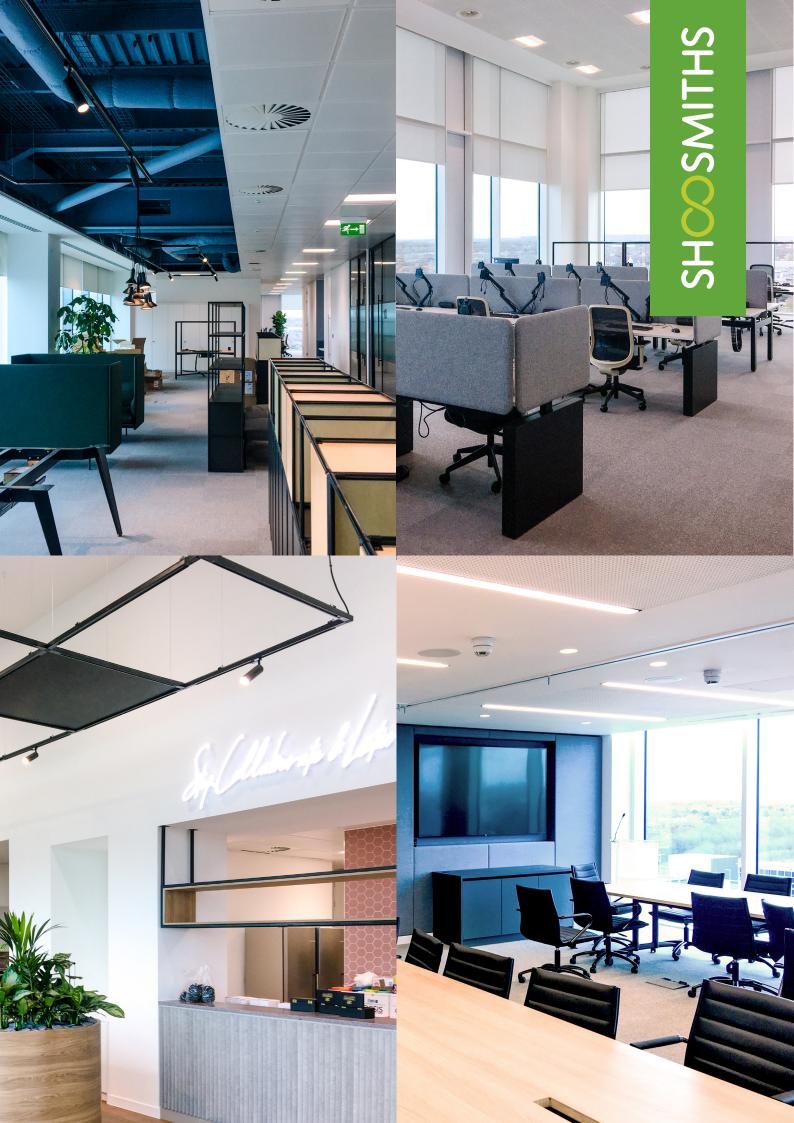

## Creating a unique modern feel to the offices incorporating lighting and design

## Scope of works

Design, Supply and Installation of the following: Bespoke design and finishing of unique lighting features Installation of automatic and manual lighting control systems Install split metered tenant lighting and power for sublet use Mains distribution and small power solutions Installation of AV and TV power supplies Dedicated leak detection power supplies installed in comms room, shower and kitchen areas Containment for lighting, power and data cables Installation of socket outlets for kitchen appliances Comms room power installation