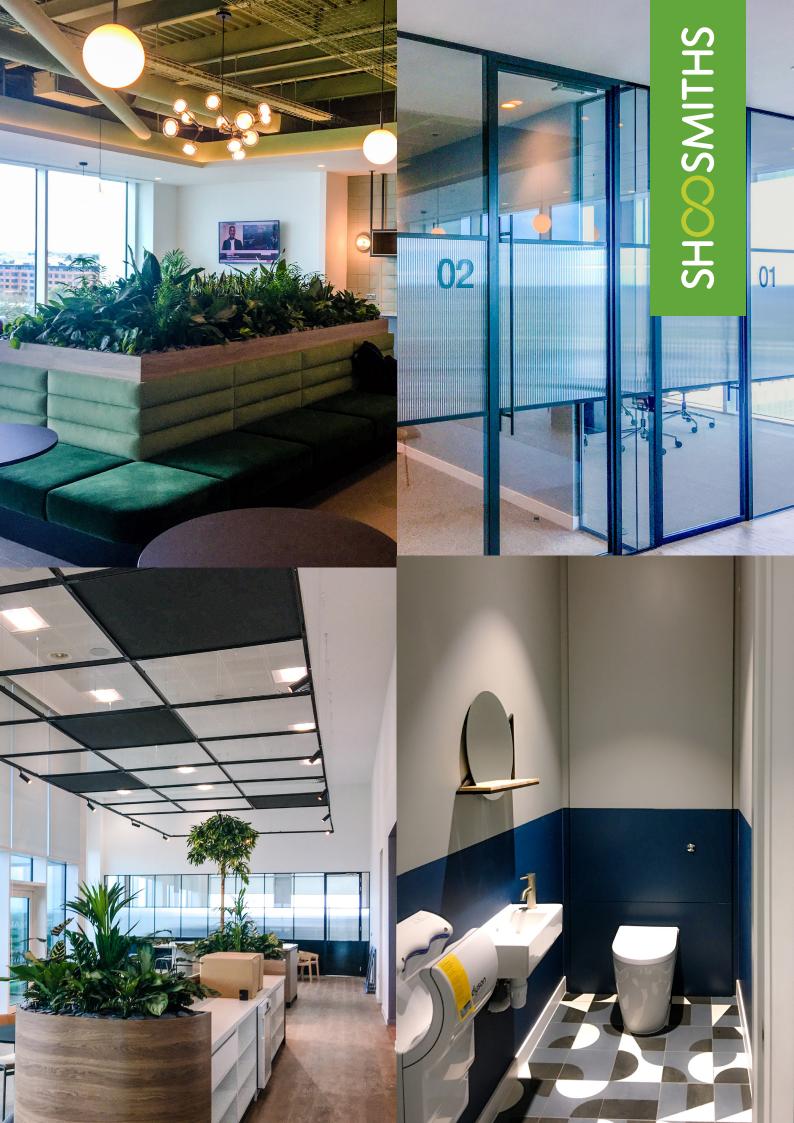

## Our aim was to create a bespoke lighting system that complimented different design features

Shoosmiths

Industry: Law Project Length: 3 Months

## Creating a unique modern feel to the offices incorporating lighting and design

## Scope of works

Design, Supply and Installation of the following: Bespoke design and finishing of unique lighting features Installation of automatic and manual lighting control systems Install split metered tenant lighting and power for sublet use Mains distribution and small power solutions Installation of AV and TV power supplies Dedicated leak detection power supplies installed in comms room, shower and kitchen areas Containment for lighting, power and data cables Installation of socket outlets for kitchen appliances Comms room power installation