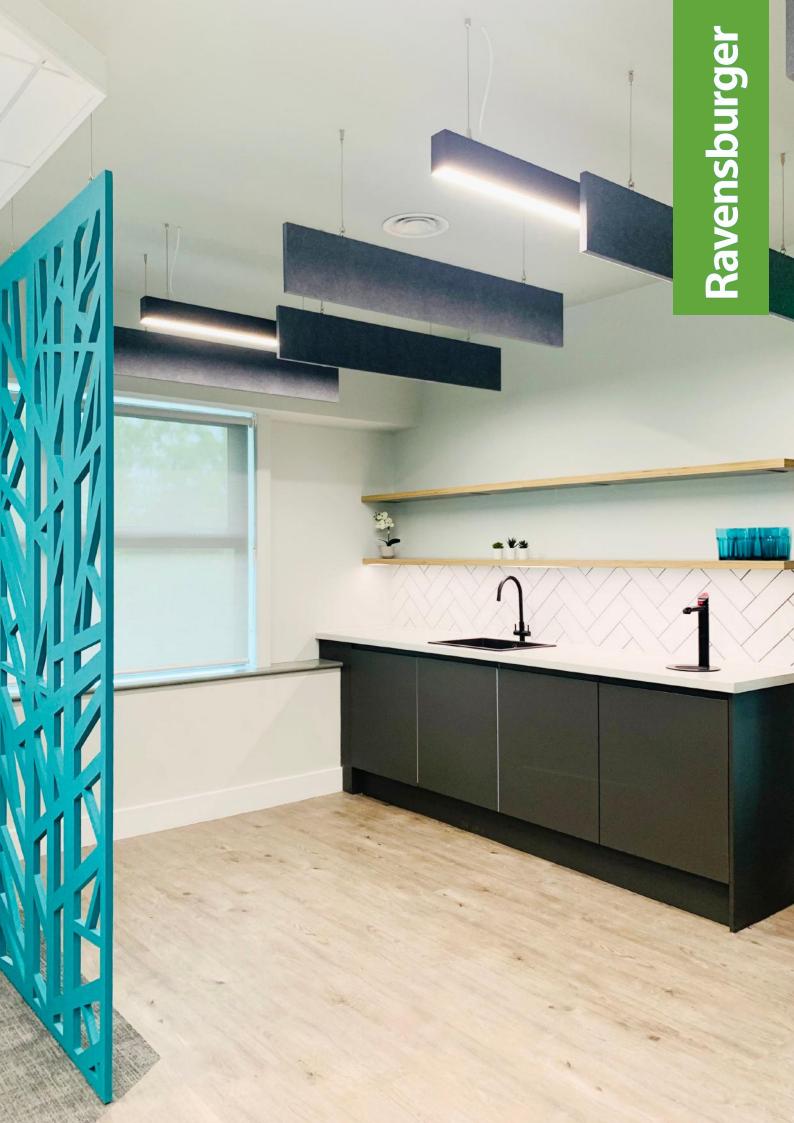

## Over 12 weeks RSR were tasked with the interior design, full M&E design all completed in-house

The refurbishment included reception and office space, chill out zones, kitchen areas and toilets. The boardroom and customer facing was the main focus of the design creating a bespoke boardroom table and display units