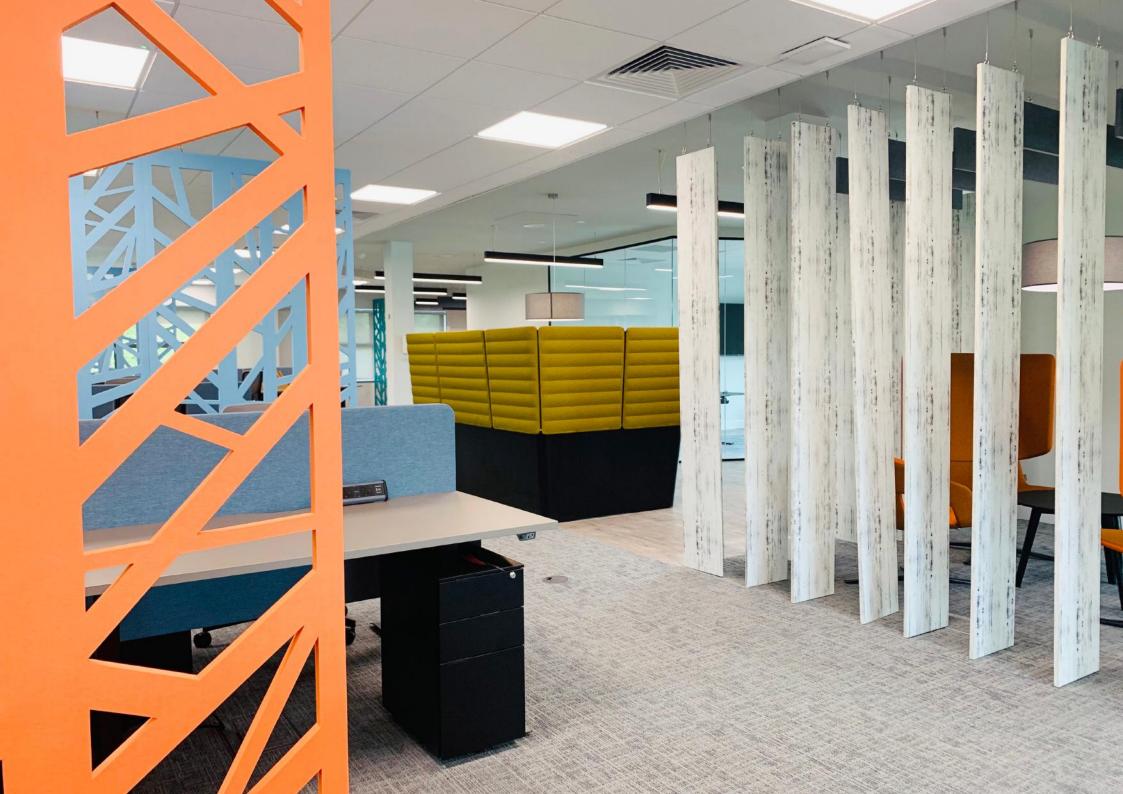

## Over 12 weeks RSR were tasked with the interior design, full M&E design all completed in-house

The refurbishment included reception and office space, chill out zones, kitchen areas and toilets. The boardroom and customer facing was the main focus of the design creating a bespoke boardroom table and display units