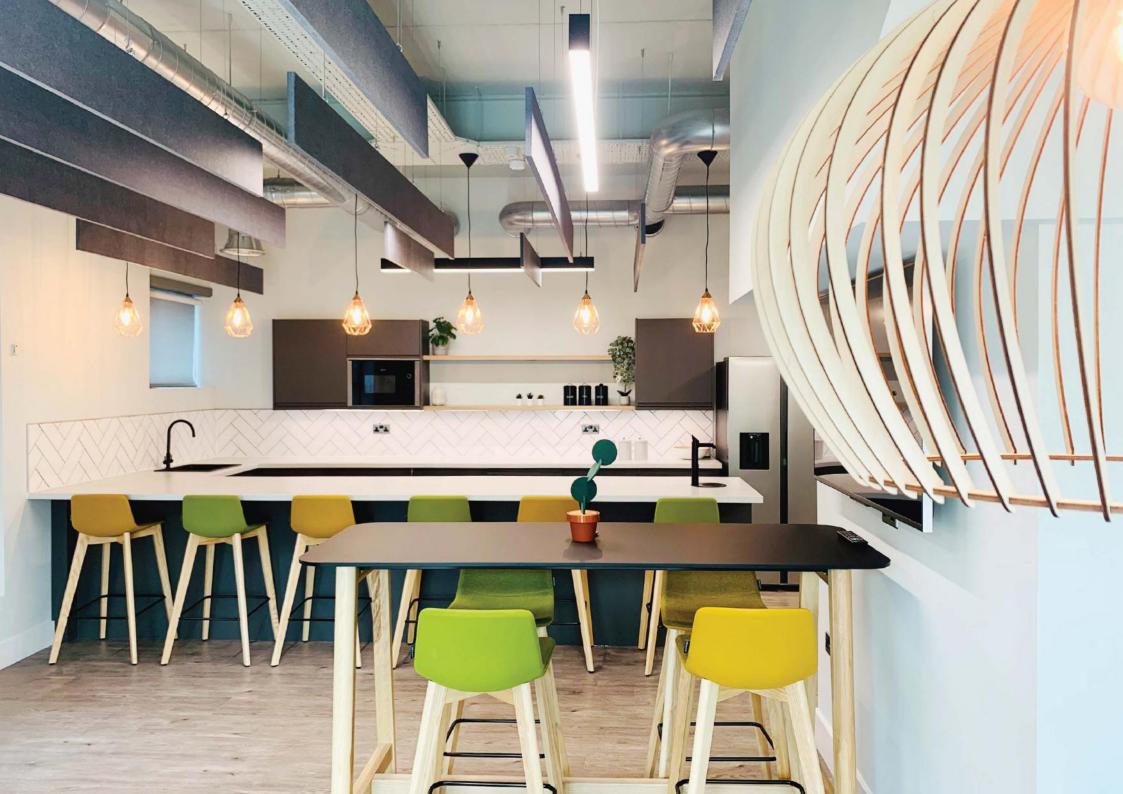

## Over 12 weeks RSR were tasked with the interior design, full M&E design all completed in-house

The refurbishment included reception and office space, chill out zones, kitchen areas and toilets. The boardroom and customer facing was the main focus of the design creating a bespoke boardroom table and display units