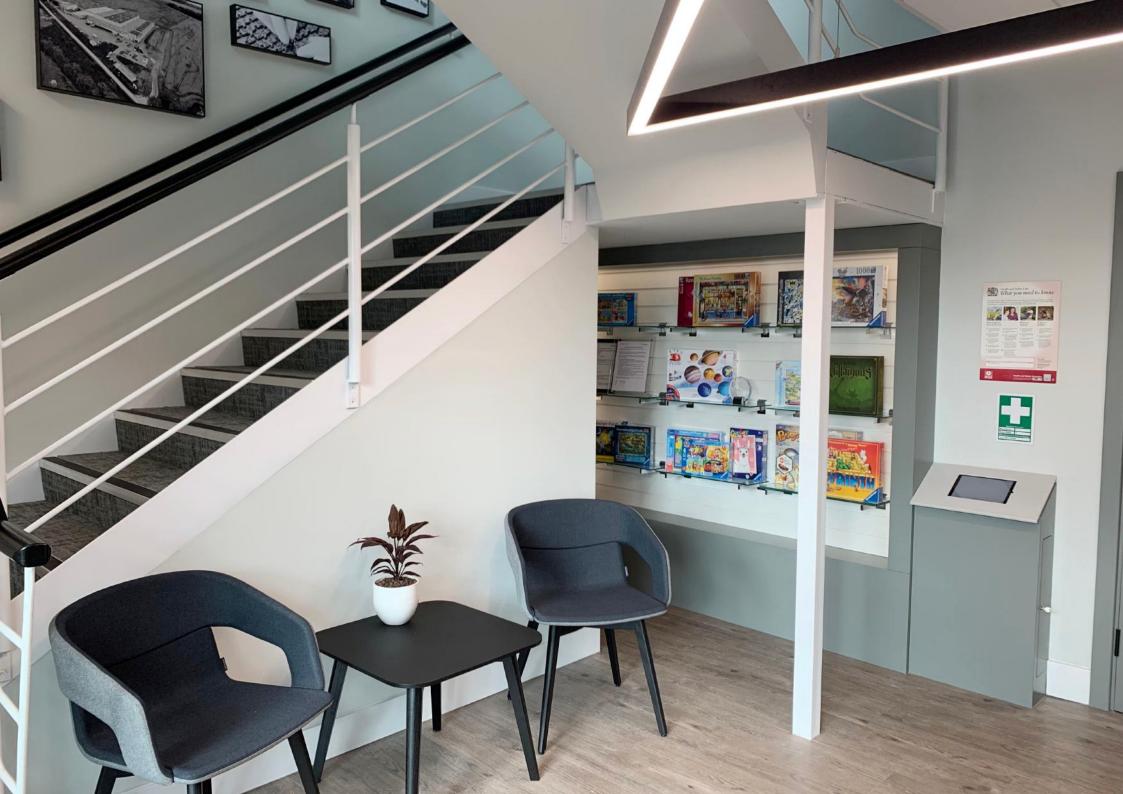

## Over 12 weeks RSR were tasked with the interior design, full M&E design all completed in-house

The refurbishment included reception and office space, chill out zones, kitchen areas and toilets. The boardroom and customer facing was the main focus of the design creating a bespoke boardroom table and display units