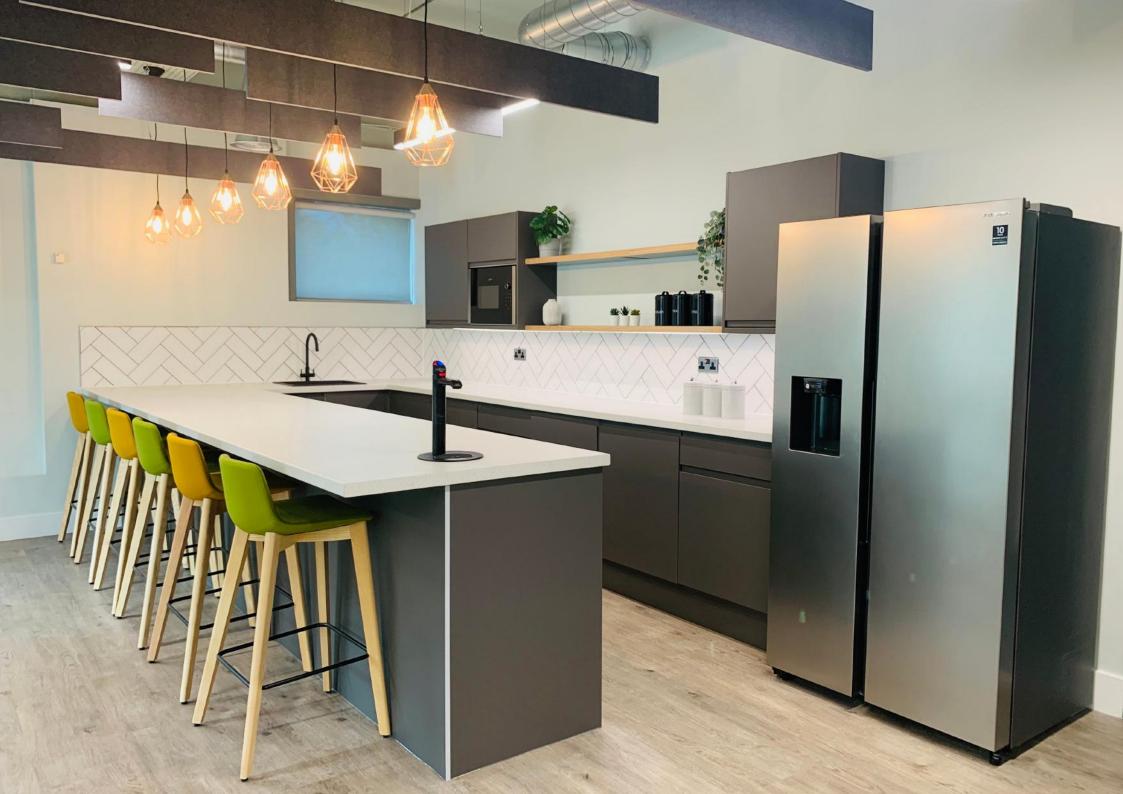

## Over 12 weeks RSR were tasked with the interior design, full M&E design all completed in-house

The refurbishment included reception and office space, chill out zones, kitchen areas and toilets. The boardroom and customer facing was the main focus of the design creating a bespoke boardroom table and display units