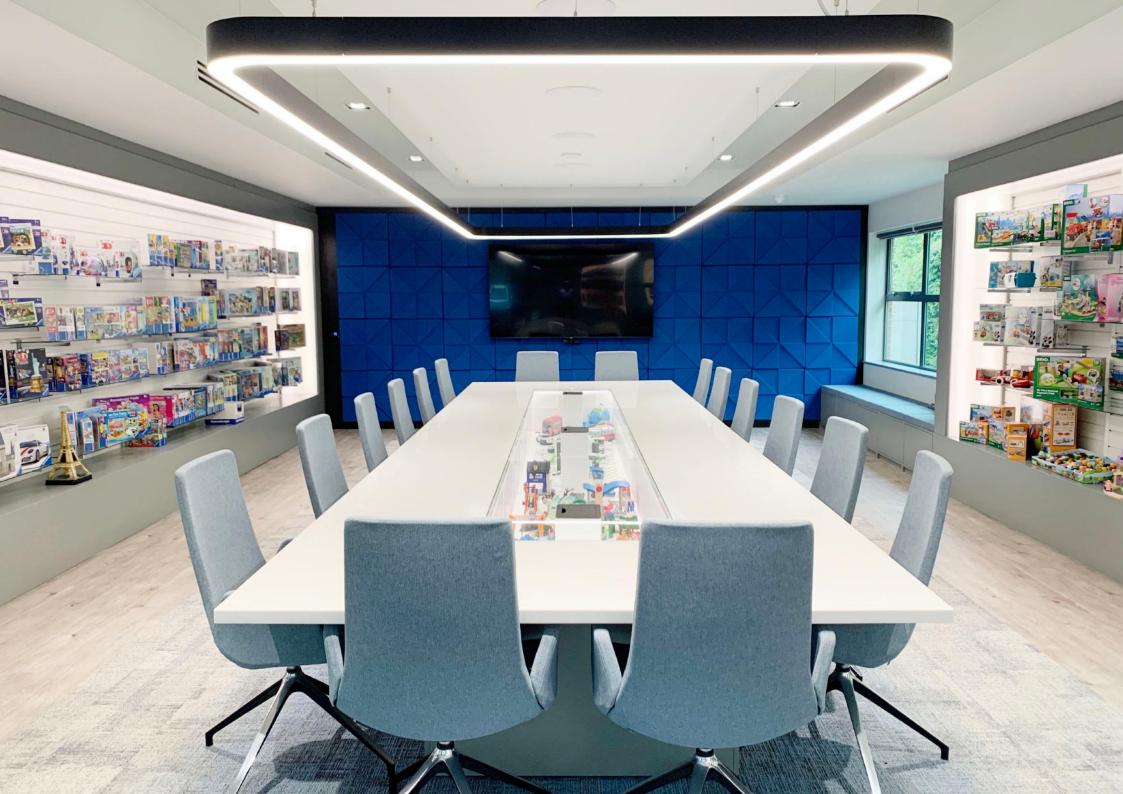

## Over 12 weeks RSR were tasked with the interior design, full M&E design all completed in-house

The refurbishment included reception and office space, chill out zones, kitchen areas and toilets. The boardroom and customer facing was the main focus of the design creating a bespoke boardroom table and display units