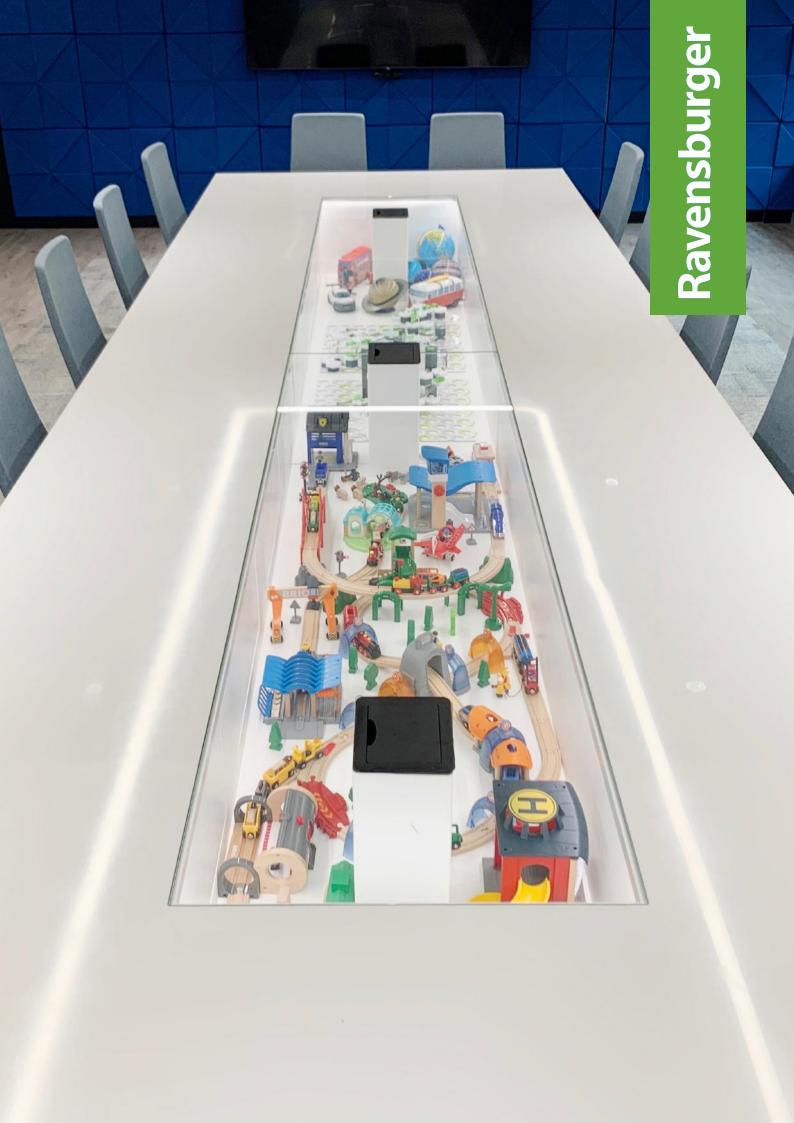

## Over 12 weeks RSR were tasked with the interior design, full M&E design all completed in-house

The refurbishment included reception and office space, chill out zones, kitchen areas and toilets. The boardroom and customer facing was the main focus of the design creating a bespoke boardroom table and display units