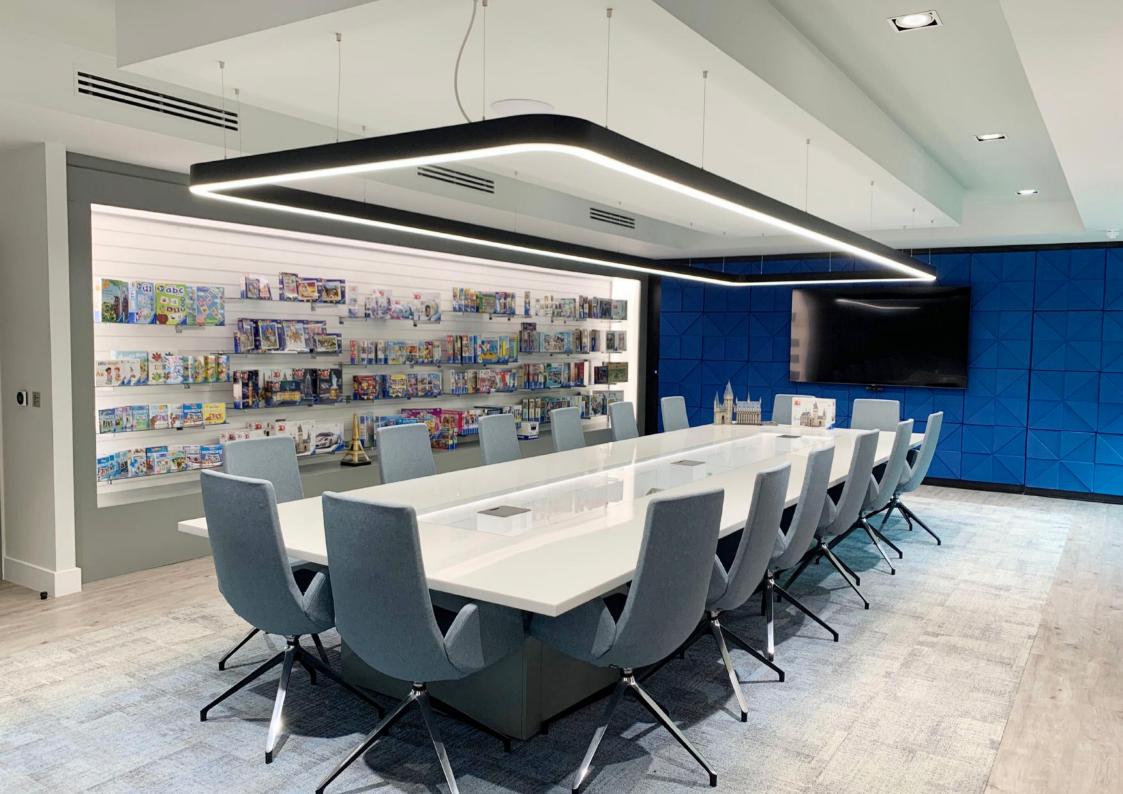

## Over 12 weeks RSR were tasked with the interior design, full M&E design all completed in-house

The refurbishment included reception and office space, chill out zones, kitchen areas and toilets. The boardroom and customer facing was the main focus of the design creating a bespoke boardroom table and display units