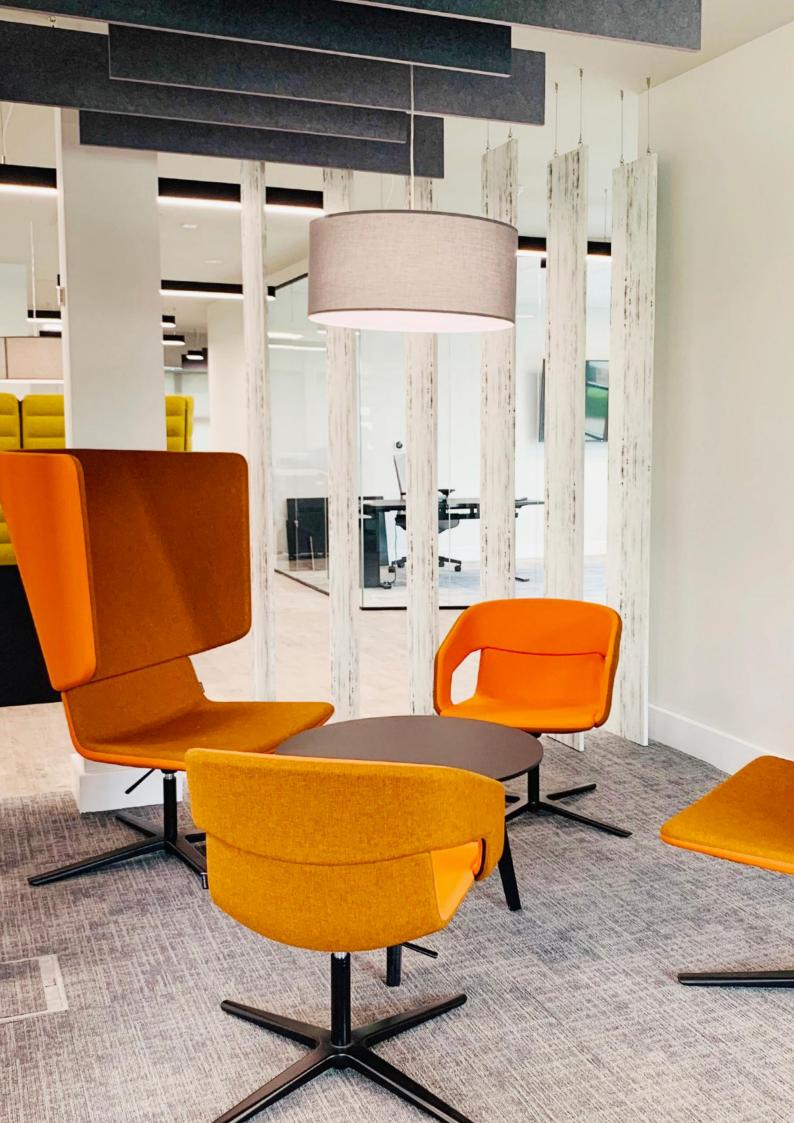

## Over 12 weeks RSR were tasked with the interior design, full M&E design all completed in-house

The refurbishment included reception and office space, chill out zones, kitchen areas and toilets. The boardroom and customer facing was the main focus of the design creating a bespoke boardroom table and display units