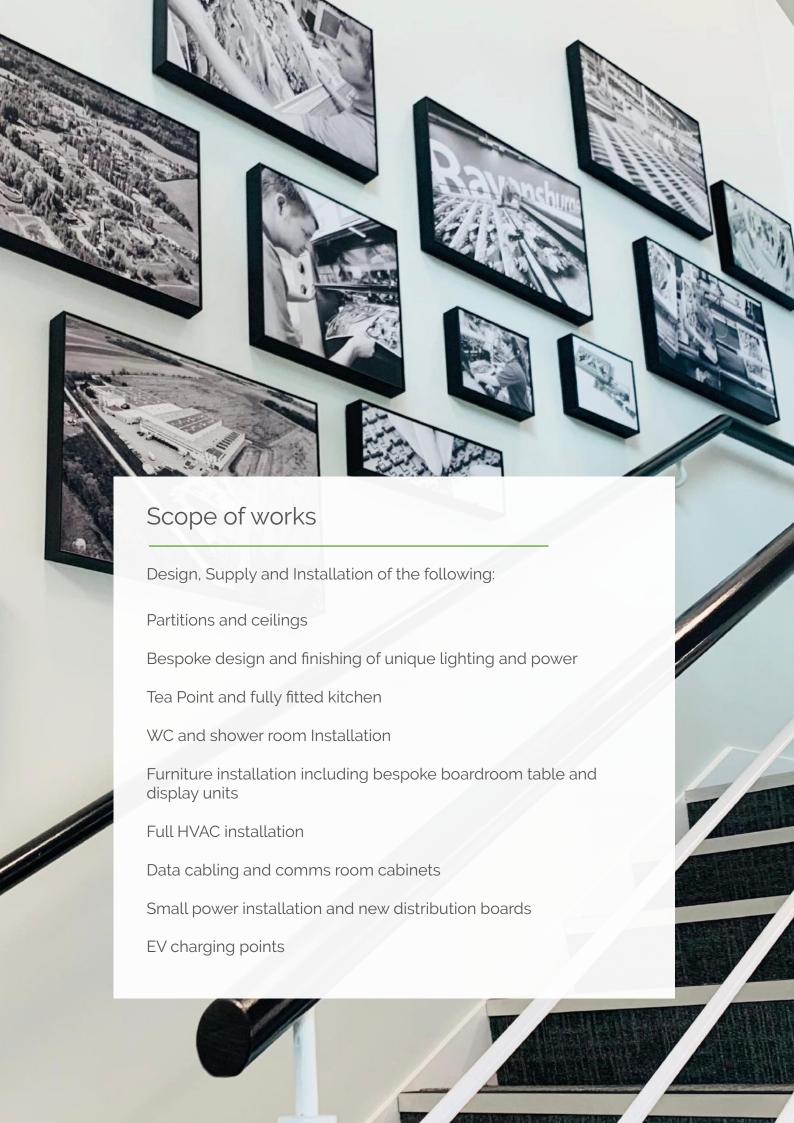

## Over 12 weeks RSR were tasked with the interior design, full M&E design all completed in-house

The refurbishment included reception and office space, chill out zones, kitchen areas and toilets. The boardroom and customer facing was the main focus of the design creating a bespoke boardroom table and display units