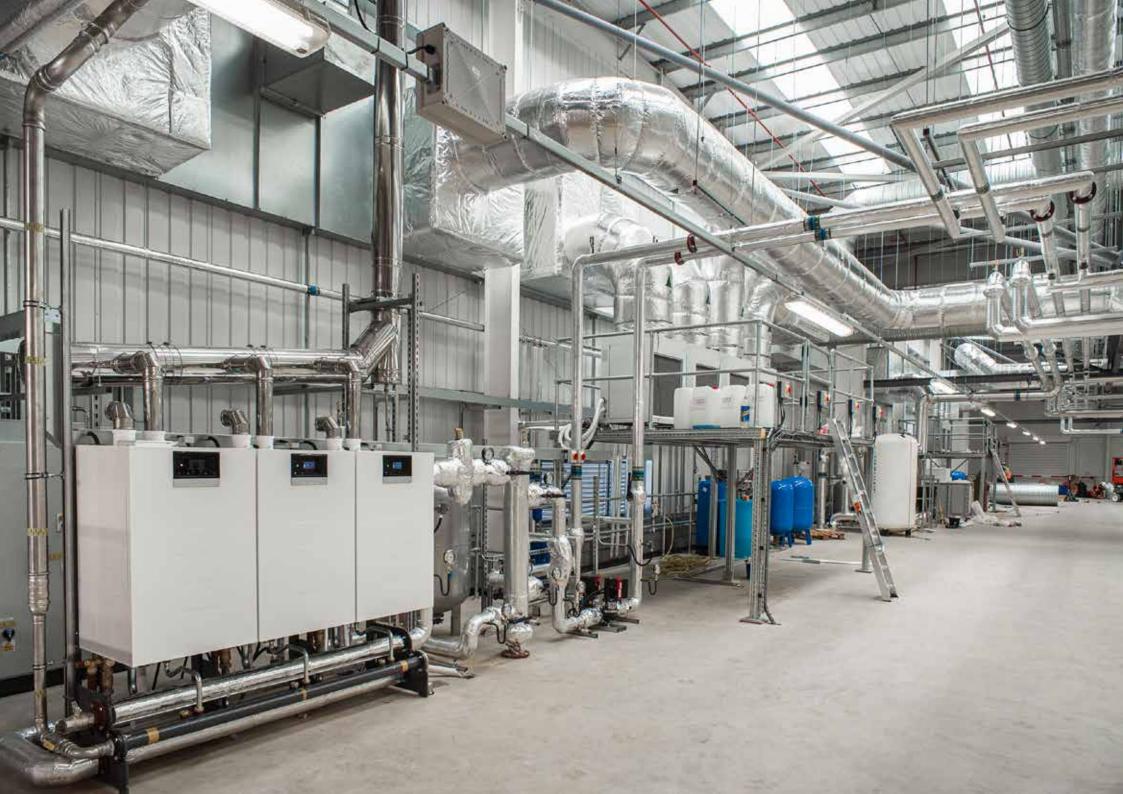

## Scope of works

Design, Supply and Installation of the following:

- Structural Steelworks & foundations
- Building Fitout
- Heating, Cooling, Ventilation and Plumbing
- LV works

I TELET

- Fire Alarm
- Lighting Installation Internal & External
- PA System
- Electrical Cabling and Containment
- Data Cabling & Containment
- Mains and Small Power