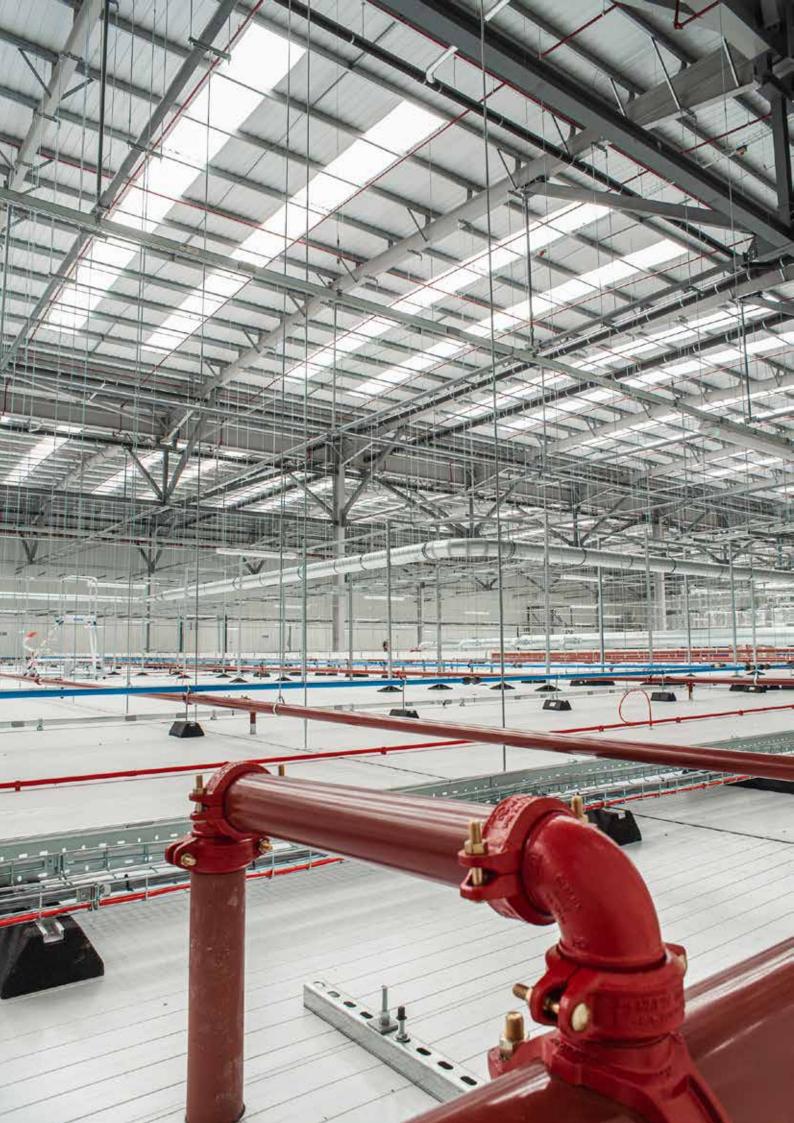

## Scope of works

Design, Supply and Installation of the following:

- Structural Steelworks & foundations
- Building Fitout
- Heating, Cooling, Ventilation and Plumbing
- LV works

I TELET

- Fire Alarm
- Lighting Installation Internal & External
- PA System
- Electrical Cabling and Containment
- Data Cabling & Containment
- Mains and Small Power

## **Project Statistics**

D

- Beam Section 3318 Metres
- Slotted Channels 1155 Metres
- Heavy Duty Power Cables 5045 Metres

100

eCommerce

- RCD Protected Industrial Sockets 114
- Light Fittings 301
- Cable Tray 870 Metres
- Cable Ladder 519 Metres
- Cable Basket 1200 Metres
- Busbar Trunking 3375 Metres