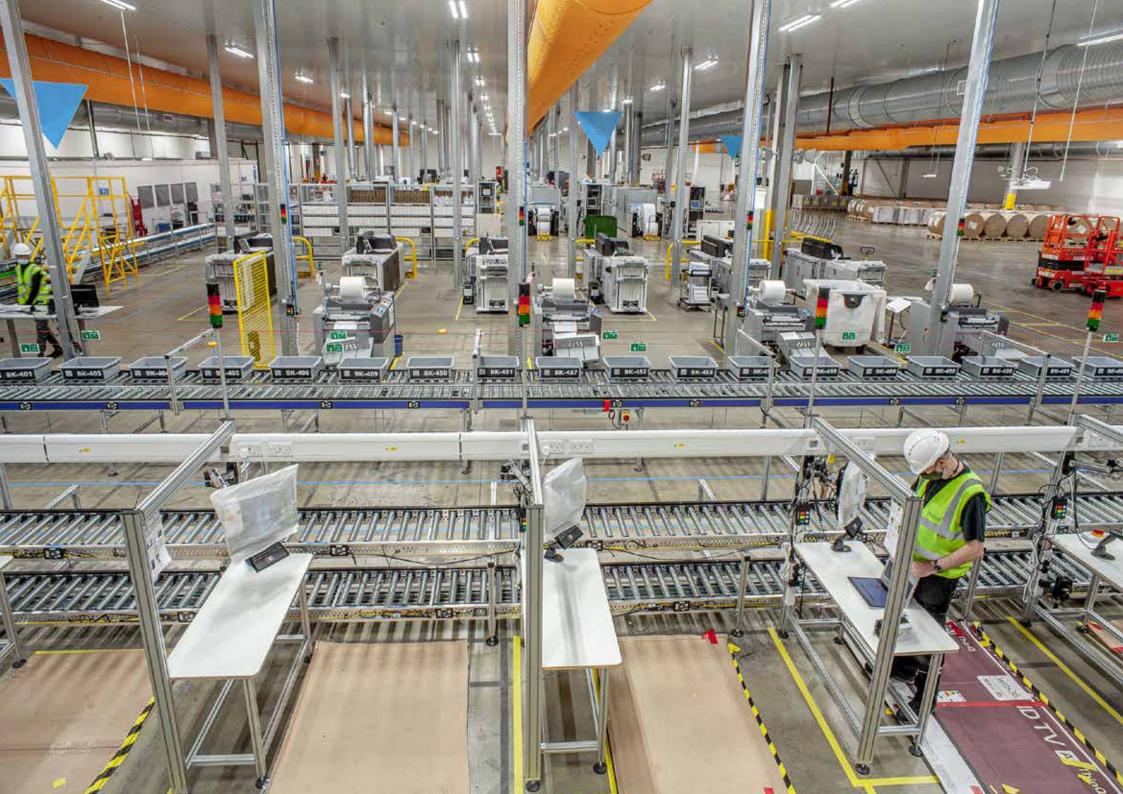

## **E-Commerce Giant**

Location Size: 7050 sqft Industry: E-commerce/Publishing Project Length: 20 Weeks Project Value: Approx £8.5 Million

Print On Demand has been a real game changer in recent years. A single book can be printed at minimal cost without the need of stocking physcial books. This reduces the need of unnecessary storage space.

With the ongoing growth of Print On Demand our client instructed RSR to expand its current operation to double its size to make it their biggest Print on Demand site in the world.

Liaising with global 3rd party suppliers in conjunction with our clients specifications, RSR completed the expansion works on time working around a live environment