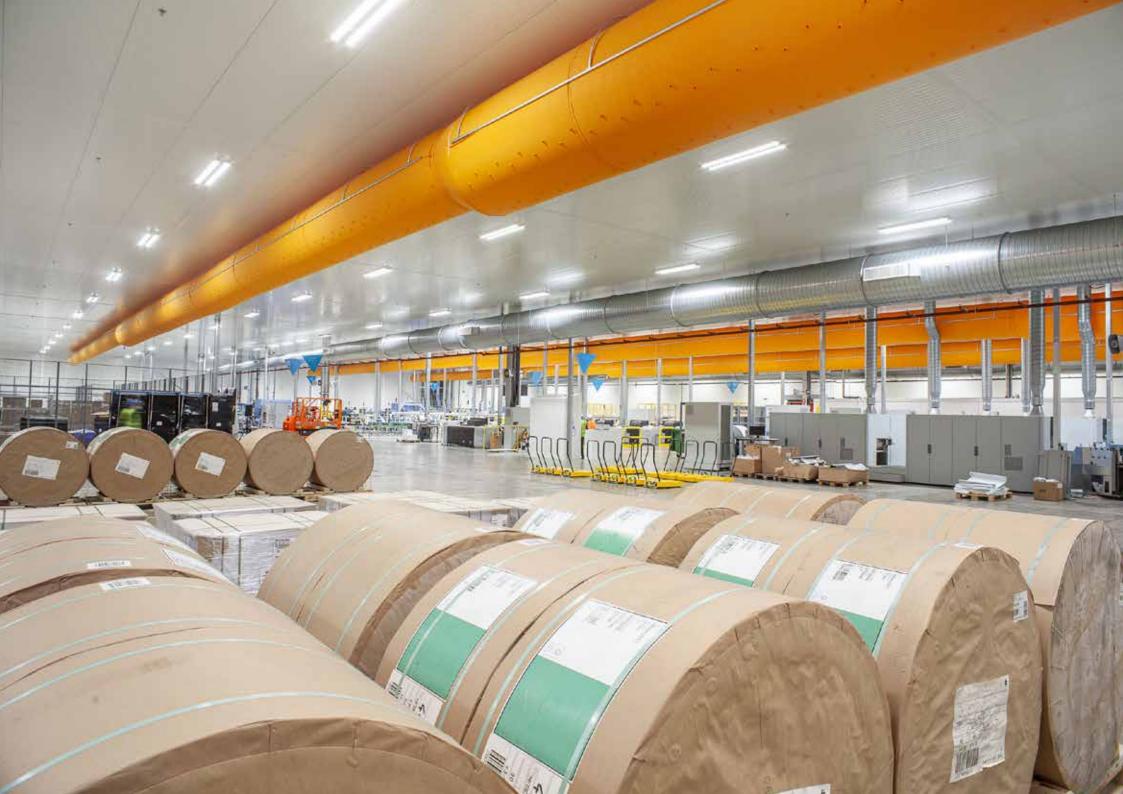

## **E-Commerce Giant**

Location Size: 7050 sqft Industry: E-commerce/Publishing Project Length: 20 Weeks Project Value: Approx £8.5 Million

Print On Demand has been a real game changer in recent years. A single book can be printed at minimal cost without the need of stocking physcial books. This reduces the need of unnecessary storage space.

With the ongoing growth of Print On Demand our client instructed RSR to expand its current operation to double its size to make it their biggest Print on Demand site in the world.

Liaising with global 3rd party suppliers in conjunction with our clients specifications, RSR completed the expansion works on time working around a live environment