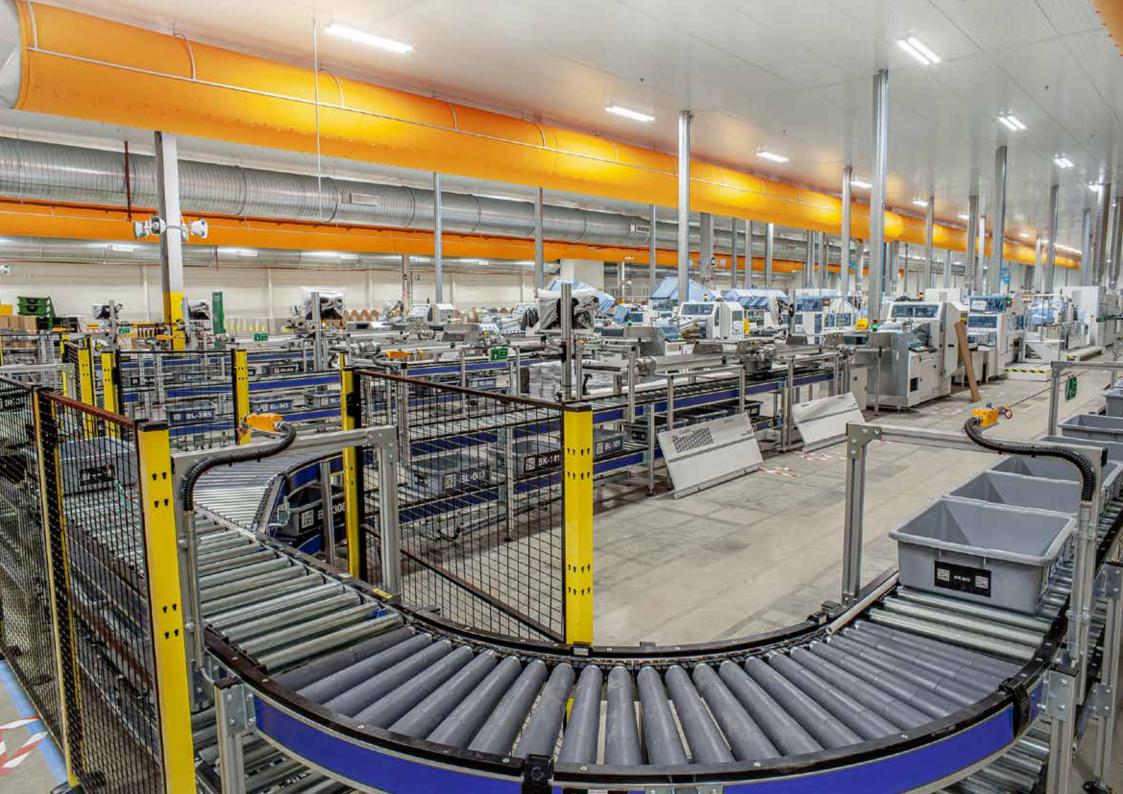

## **E-Commerce Giant**

Location Size: 7050 sqft Industry: E-commerce/Publishing Project Length: 20 Weeks Project Value: Approx £8.5 Million

Print On Demand has been a real game changer in recent years. A single book can be printed at minimal cost without the need of stocking physcial books. This reduces the need of unnecessary storage space.

With the ongoing growth of Print On Demand our client instructed RSR to expand its current operation to double its size to make it their biggest Print on Demand site in the world.

Liaising with global 3rd party suppliers in conjunction with our clients specifications, RSR completed the expansion works on time working around a live environment

## Scope of works

Design, Supply and Installation of the following:

- Structural Steelworks & foundations
- Building Fitout
- Heating, Cooling, Ventilation and Plumbing
- LV works

I TELET

- Fire Alarm
- Lighting Installation Internal & External
- PA System
- Electrical Cabling and Containment
- Data Cabling & Containment
- Mains and Small Power