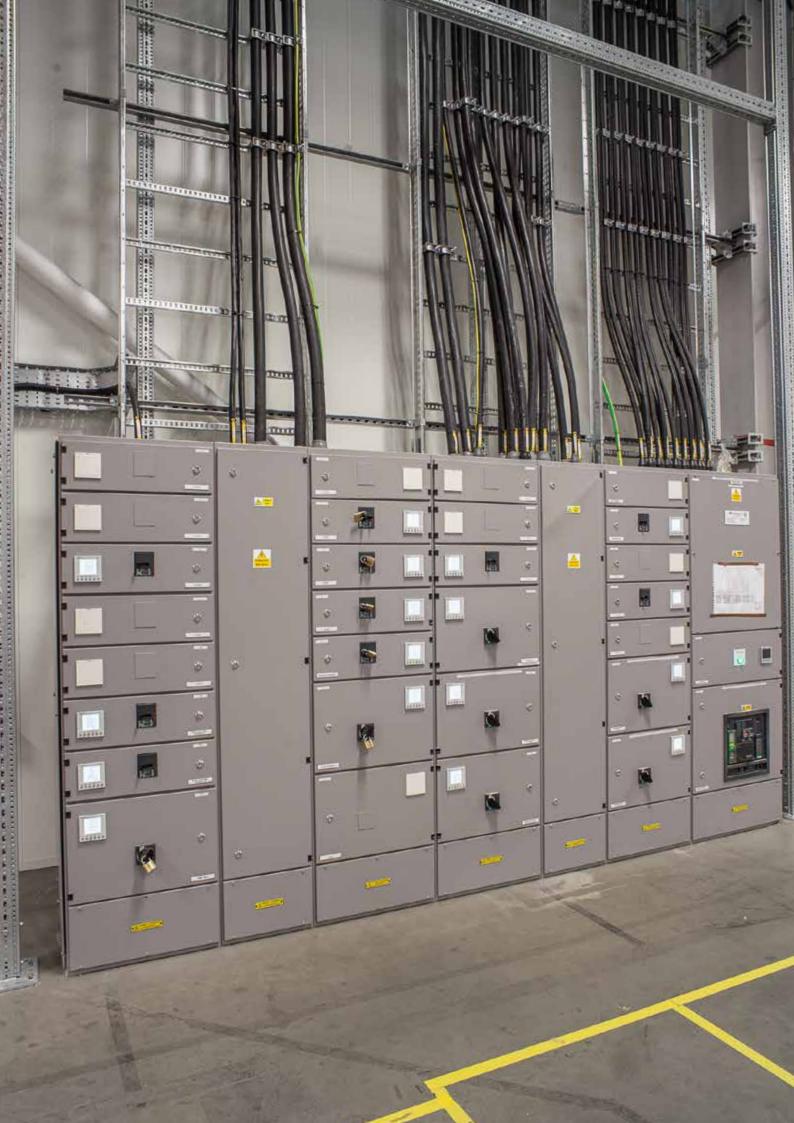

## Scope of works

Design, Supply and Installation of the following:

- Structural Steelworks & foundations
- Building Fitout
- Heating, Cooling, Ventilation and Plumbing
- LV works

I TELET

- Fire Alarm
- Lighting Installation Internal & External
- PA System
- Electrical Cabling and Containment
- Data Cabling & Containment
- Mains and Small Power

## **Project Statistics**

D

- Beam Section 3318 Metres
- Slotted Channels 1155 Metres
- Heavy Duty Power Cables 5045 Metres

100

eCommerce

- RCD Protected Industrial Sockets 114
- Light Fittings 301
- Cable Tray 870 Metres
- Cable Ladder 519 Metres
- Cable Basket 1200 Metres
- Busbar Trunking 3375 Metres