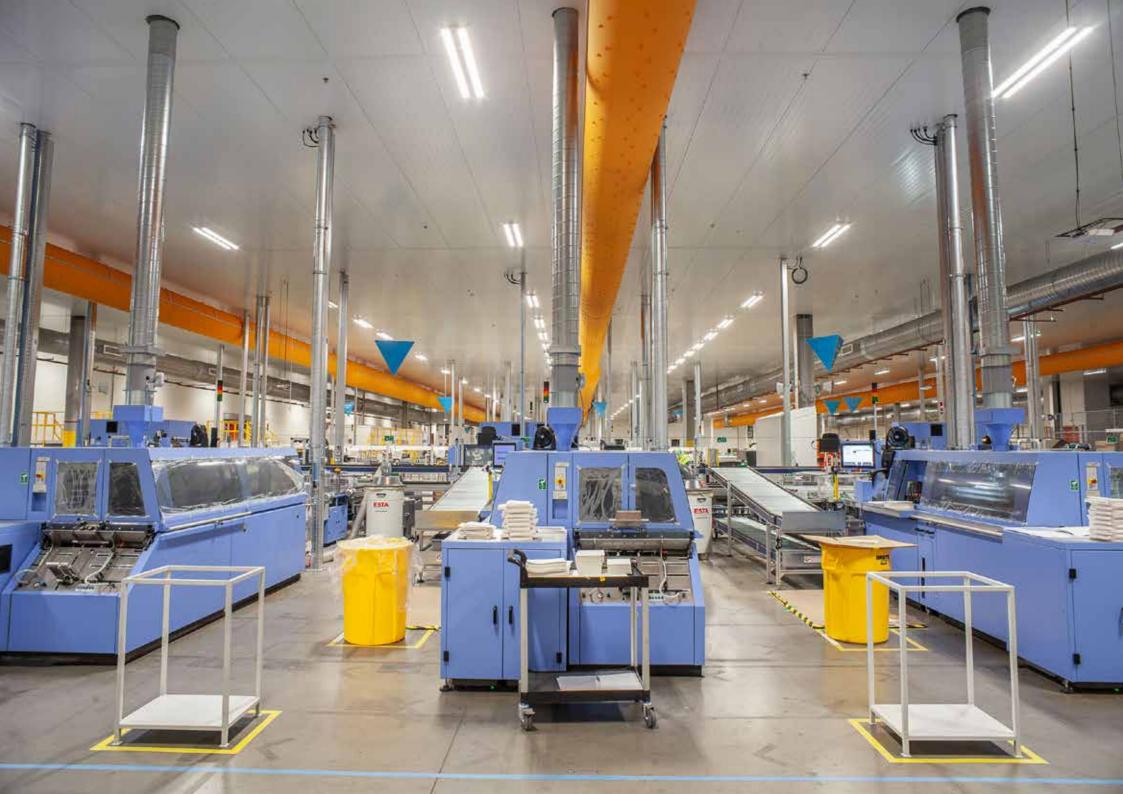

## **E-Commerce Giant**

Location Size: 7050 sqft Industry: E-commerce/Publishing Project Length: 20 Weeks Project Value: Approx £8.5 Million

Print On Demand has been a real game changer in recent years. A single book can be printed at minimal cost without the need of stocking physcial books. This reduces the need of unnecessary storage space.

With the ongoing growth of Print On Demand our client instructed RSR to expand its current operation to double its size to make it their biggest Print on Demand site in the world.

Liaising with global 3rd party suppliers in conjunction with our clients specifications, RSR completed the expansion works on time working around a live environment

## Scope of works

Design, Supply and Installation of the following:

- Structural Steelworks & foundations
- Building Fitout
- Heating, Cooling, Ventilation and Plumbing
- LV works

I TELET

- Fire Alarm
- Lighting Installation Internal & External
- PA System
- Electrical Cabling and Containment
- Data Cabling & Containment
- Mains and Small Power