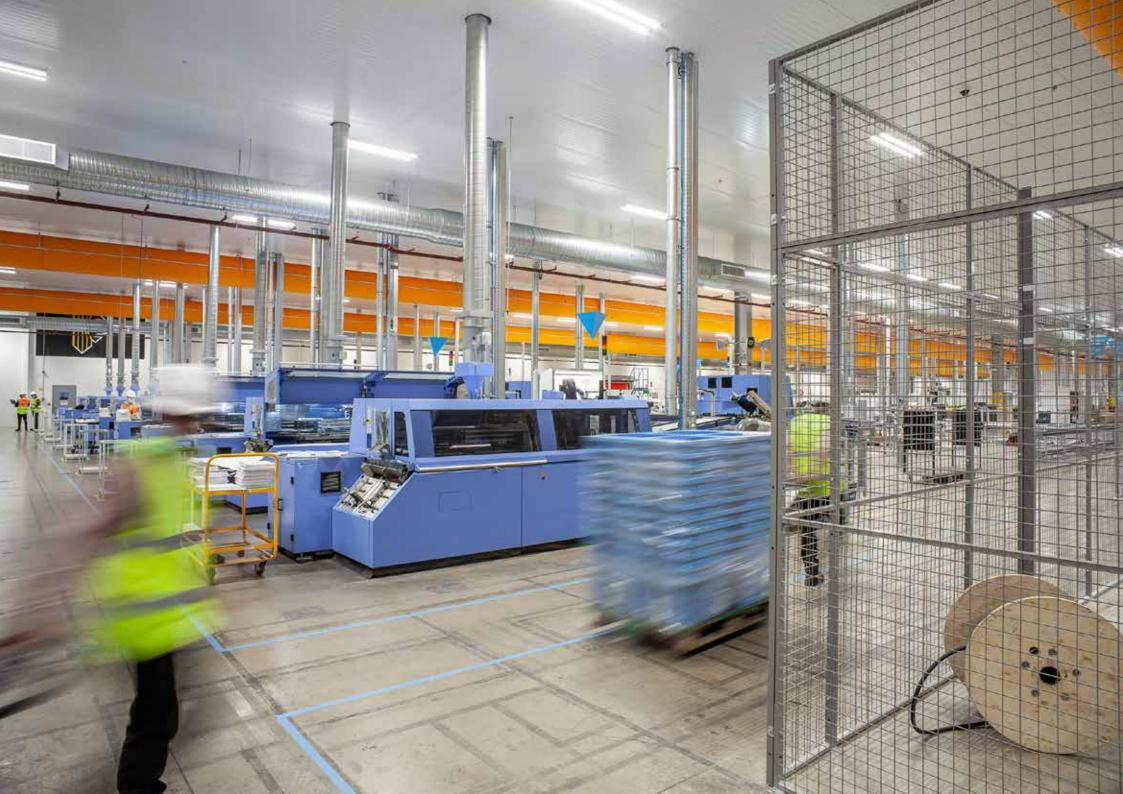

## **E-Commerce Giant**

Location Size: 7050 sqft Industry: E-commerce/Publishing Project Length: 20 Weeks Project Value: Approx £8.5 Million

Print On Demand has been a real game changer in recent years. A single book can be printed at minimal cost without the need of stocking physcial books. This reduces the need of unnecessary storage space.

With the ongoing growth of Print On Demand our client instructed RSR to expand its current operation to double its size to make it their biggest Print on Demand site in the world.

Liaising with global 3rd party suppliers in conjunction with our clients specifications, RSR completed the expansion works on time working around a live environment