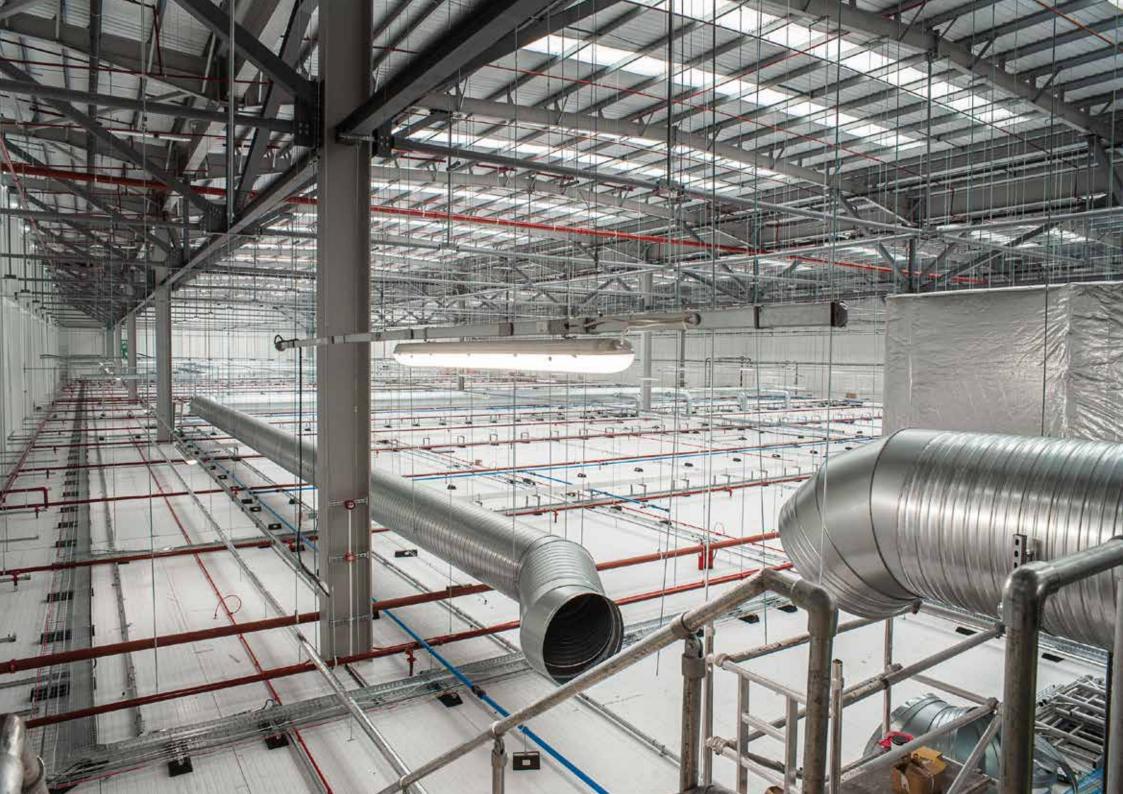

## Scope of works

Design, Supply and Installation of the following:

- Structural Steelworks & foundations
- Building Fitout
- Heating, Cooling, Ventilation and Plumbing
- LV works

I TELET

- Fire Alarm
- Lighting Installation Internal & External
- PA System
- Electrical Cabling and Containment
- Data Cabling & Containment
- Mains and Small Power