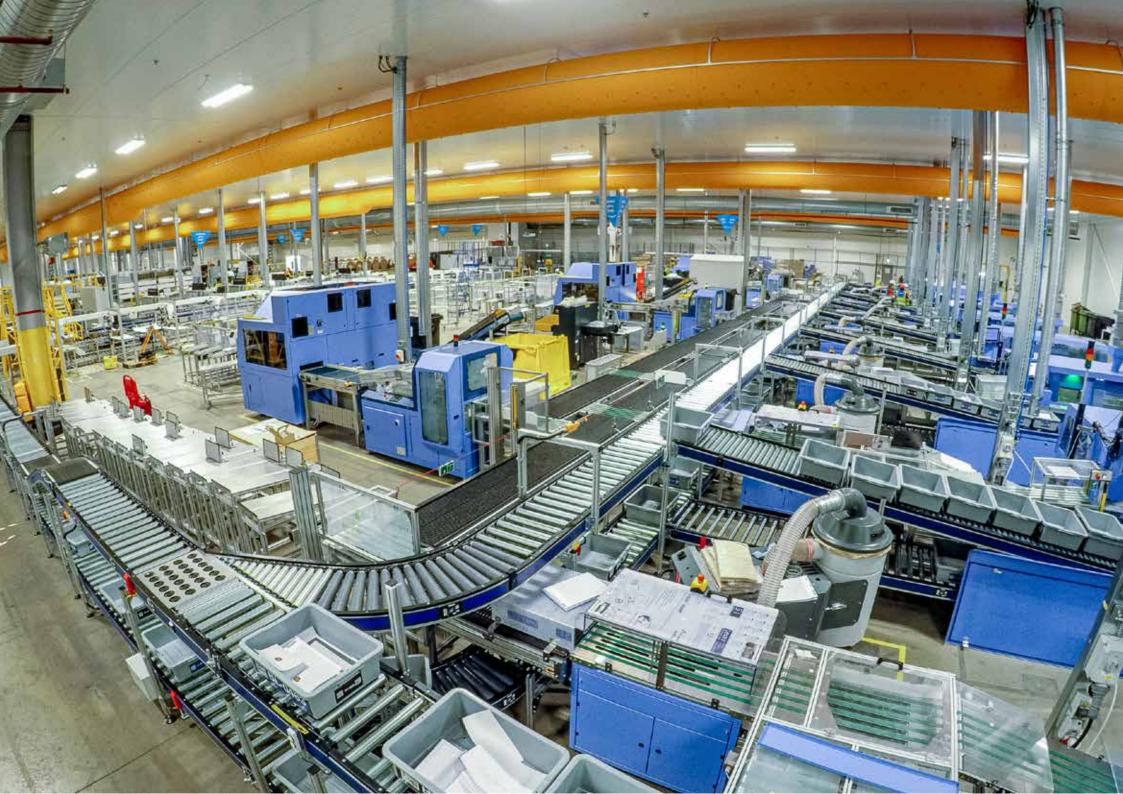

## **E-Commerce Giant**

Location Size: 7050 sqft Industry: E-commerce/Publishing Project Length: 20 Weeks Project Value: Approx £8.5 Million

Print On Demand has been a real game changer in recent years. A single book can be printed at minimal cost without the need of stocking physcial books. This reduces the need of unnecessary storage space.

With the ongoing growth of Print On Demand our client instructed RSR to expand its current operation to double its size to make it their biggest Print on Demand site in the world.

Liaising with global 3rd party suppliers in conjunction with our clients specifications, RSR completed the expansion works on time working around a live environment