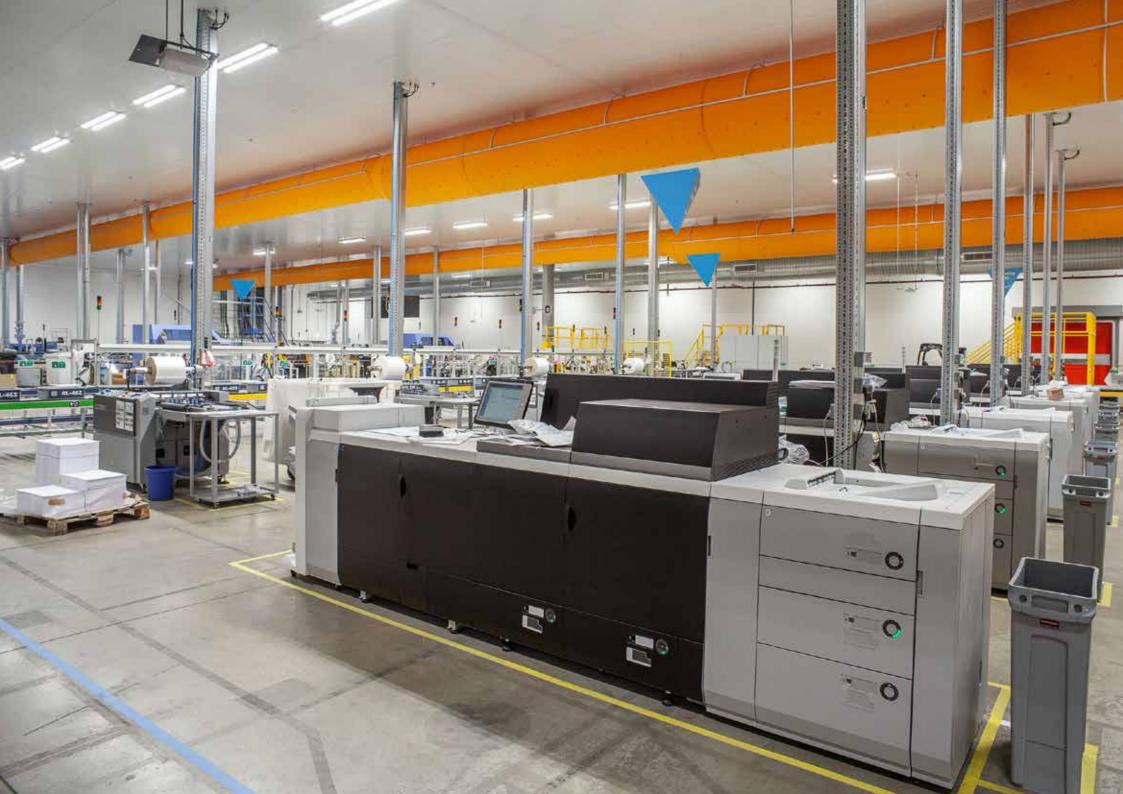

## **E-Commerce Giant**

Location Size: 7050 sqft Industry: E-commerce/Publishing Project Length: 20 Weeks Project Value: Approx £8.5 Million

Print On Demand has been a real game changer in recent years. A single book can be printed at minimal cost without the need of stocking physcial books. This reduces the need of unnecessary storage space.

With the ongoing growth of Print On Demand our client instructed RSR to expand its current operation to double its size to make it their biggest Print on Demand site in the world.

Liaising with global 3rd party suppliers in conjunction with our clients specifications, RSR completed the expansion works on time working around a live environment

## Scope of works

Design, Supply and Installation of the following:

- Structural Steelworks & foundations
- Building Fitout
- Heating, Cooling, Ventilation and Plumbing
- LV works

I TELET

- Fire Alarm
- Lighting Installation Internal & External
- PA System
- Electrical Cabling and Containment
- Data Cabling & Containment
- Mains and Small Power