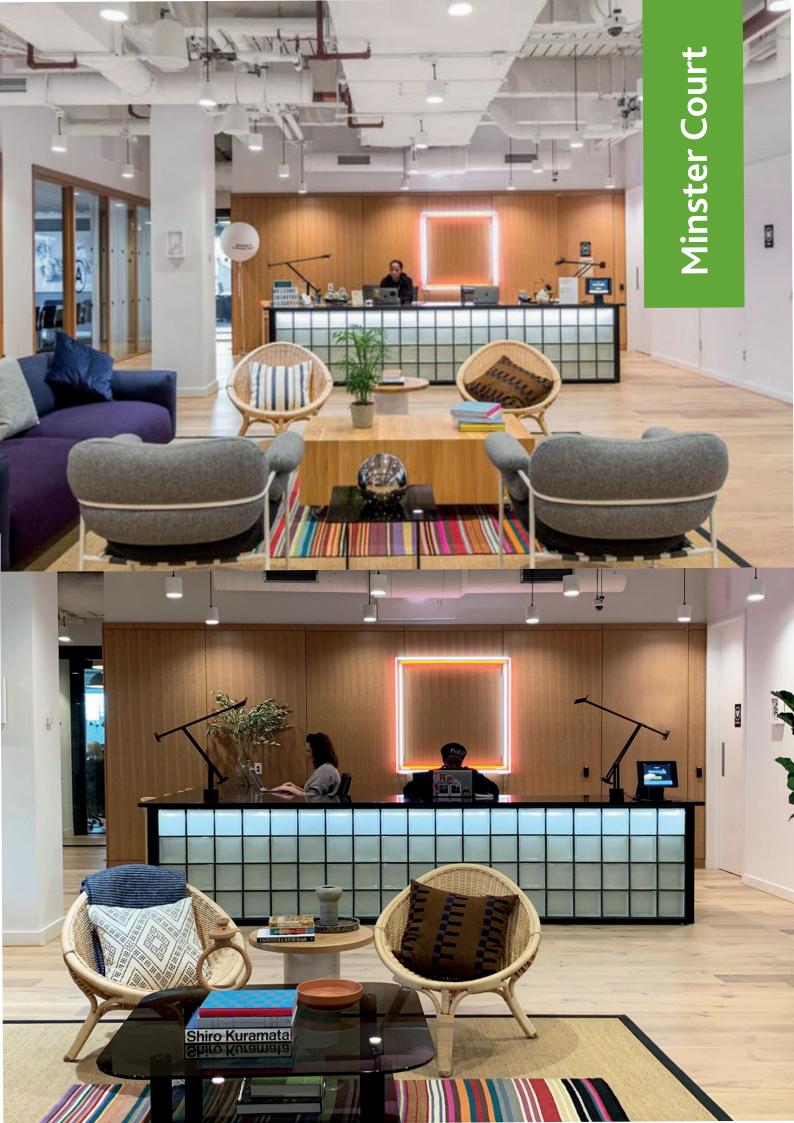

## **Minster Court**

Building Type: Services Offices & Co-Working Project Length: 12 weeks

Project Value: £1,600,000

Minster Court is a WeWork owned space based in the City of London. WeWork offer shared office space across the globe for all businesses, from scaling start-ups to established enterprises. Ahead of this project, we had built a good relationship with our clients due to previous works together. We were tasked with designing, installing and commissioning electrical and lighting on multiple floors of the shared office space. This project was delivered on time within 12 week fit out programme.

This project included all our core areas including design, installation of lighting, lighting control, small power, fire alarms and mechanical supplies across 4 floors. Some of the key features were neon signs and handmade feature lighting.