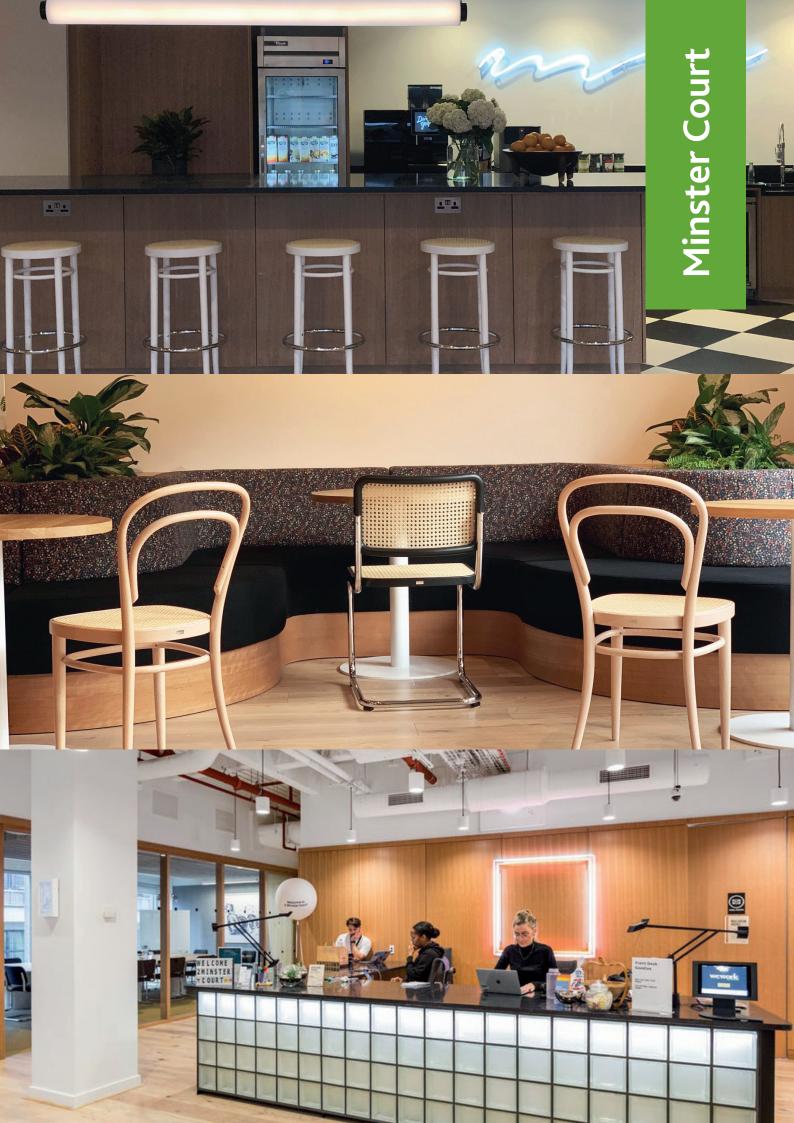

## **Minster Court**

Building Type: Services Offices & Co-Working Project Length: 12 weeks

Project Value: £1,600,000

Minster Court is a WeWork owned space based in the City of London. WeWork offer shared office space across the globe for all businesses, from scaling start-ups to established enterprises. Ahead of this project, we had built a good relationship with our clients due to previous works together. We were tasked with designing, installing and commissioning electrical and lighting on multiple floors of the shared office space. This project was delivered on time within 12 week fit out programme.

This project included all our core areas including design, installation of lighting, lighting control, small power, fire alarms and mechanical supplies across 4 floors. Some of the key features were neon signs and handmade feature lighting.