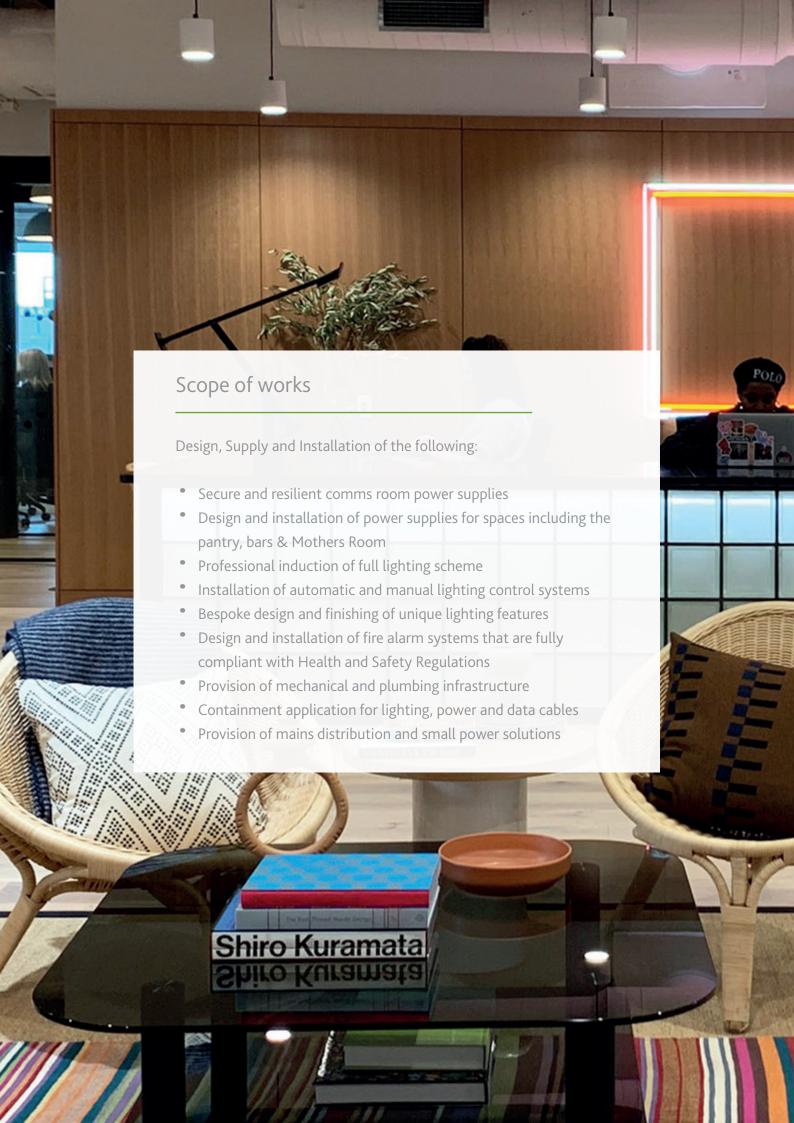

RSR were tasked with designing, installing and commissioning electrical and lighting systems.

This project included all our core areas including design, installation of lighting, lighting control, small power, fire alarms and mechanical supplies across 4 floors. Some of the key features were neon signs and handmade feature lighting.

This project included all our core areas including design, installation of lighting, lighting control, small power, fire alarms and mechanical supplies.