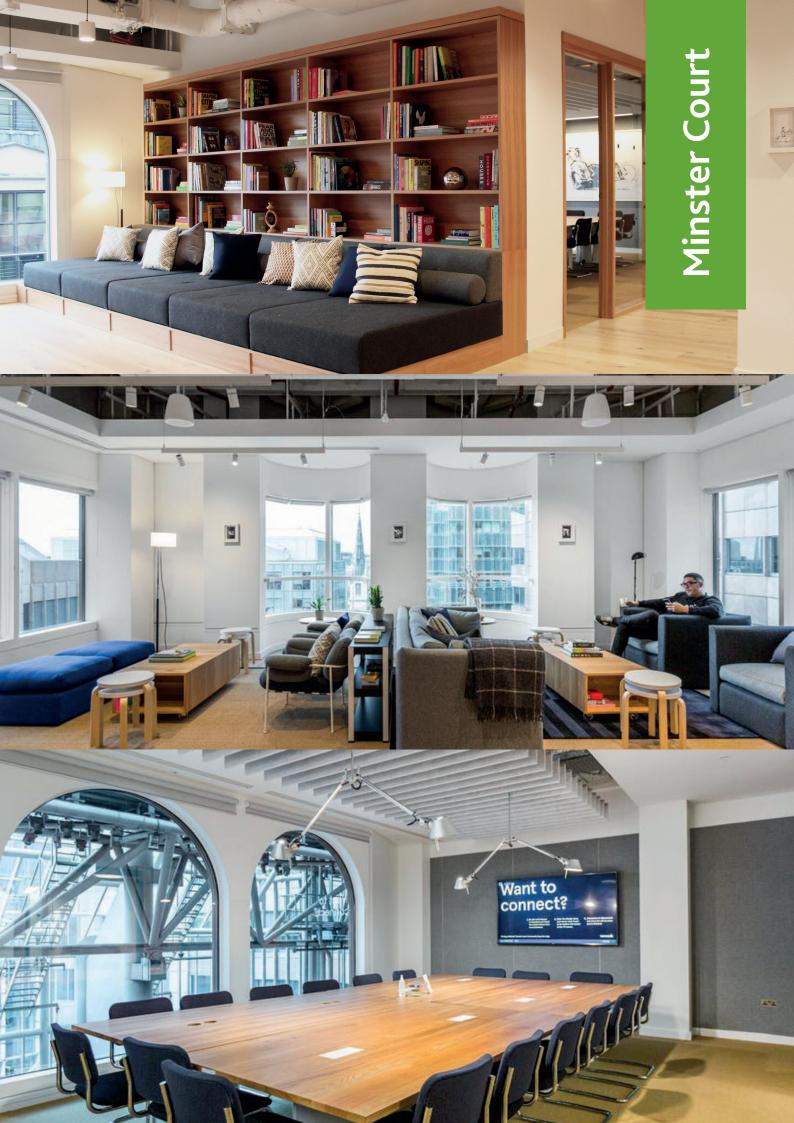

## **Minster Court**

Building Type: Services Offices & Co-Working Project Length: 12 weeks

Project Value: £1,600,000

Minster Court is a WeWork owned space based in the City of London. WeWork offer shared office space across the globe for all businesses, from scaling start-ups to established enterprises. Ahead of this project, we had built a good relationship with our clients due to previous works together. We were tasked with designing, installing and commissioning electrical and lighting on multiple floors of the shared office space. This project was delivered on time within 12 week fit out programme.

This project included all our core areas including design, installation of lighting, lighting control, small power, fire alarms and mechanical supplies across 4 floors. Some of the key features were neon signs and handmade feature lighting.