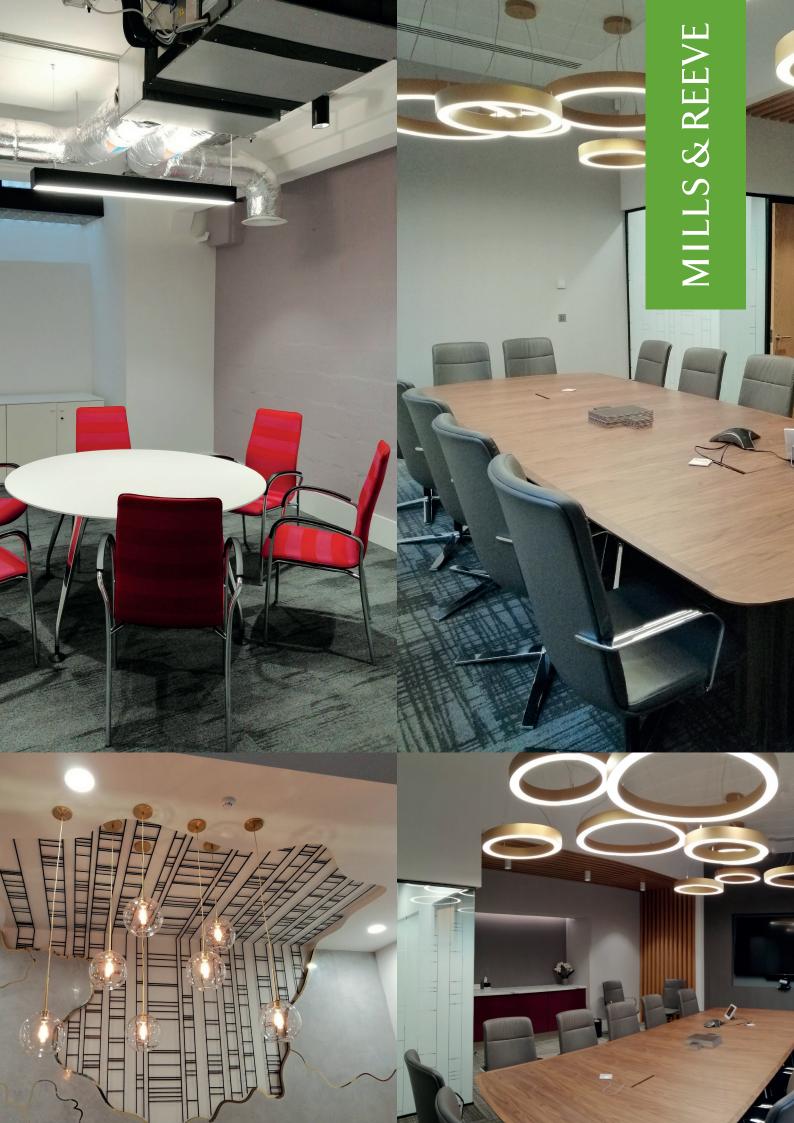

## RSR had the brief to deliver a new and exciting workspace

Mills & Reeve Building Type: Commercial Property Project length: 4 weeks

## Mills & Reeve Building Type: Commercial Property Project length: 4 weeks

Mills & Reeve is a well-established Law firm, with multiple locations across the United Kingdom. This project was for their firm based in central Birmingham. Due to our proven track record on delivering quality installations to tight deadlines, we were chosen for Mills & Reeve's next project. We had the brief to deliver a new and exciting workspace which included a new reception area, meeting rooms, main boardroom and back offices on the ground floor, commercial kitchen with a seating area for staff, as well as back of house changing area which included showers and toilet facilities.

RSR planned in the works to help the client continue their day to day business. This meant creating swing space in the basement for upper floor staff to move into whilst their floor was being refurbished. RSR faced several challenges to overcome throughout the project however, the most challenging was to install and put into service a new boardroom lighting scheme with while working with a strict deadline.

## Scope of works

Design, Supply and Installation of the following across six floors:

- Provision of mains distribution and small power solutions
- Induction of socket outlets for kitchen appliances
- Installation of the highest quality feature lighting
- Installation of automatic and manual lighting control systems
- Cat6 data cabling & IT network Installation

11170

- Design and installation of fire alarm systems that are fully compliant with Health and Safety Regulations
- Provision of mechanical and plumbing infrastructure
- Trunking and containment for lighting, power and data cables