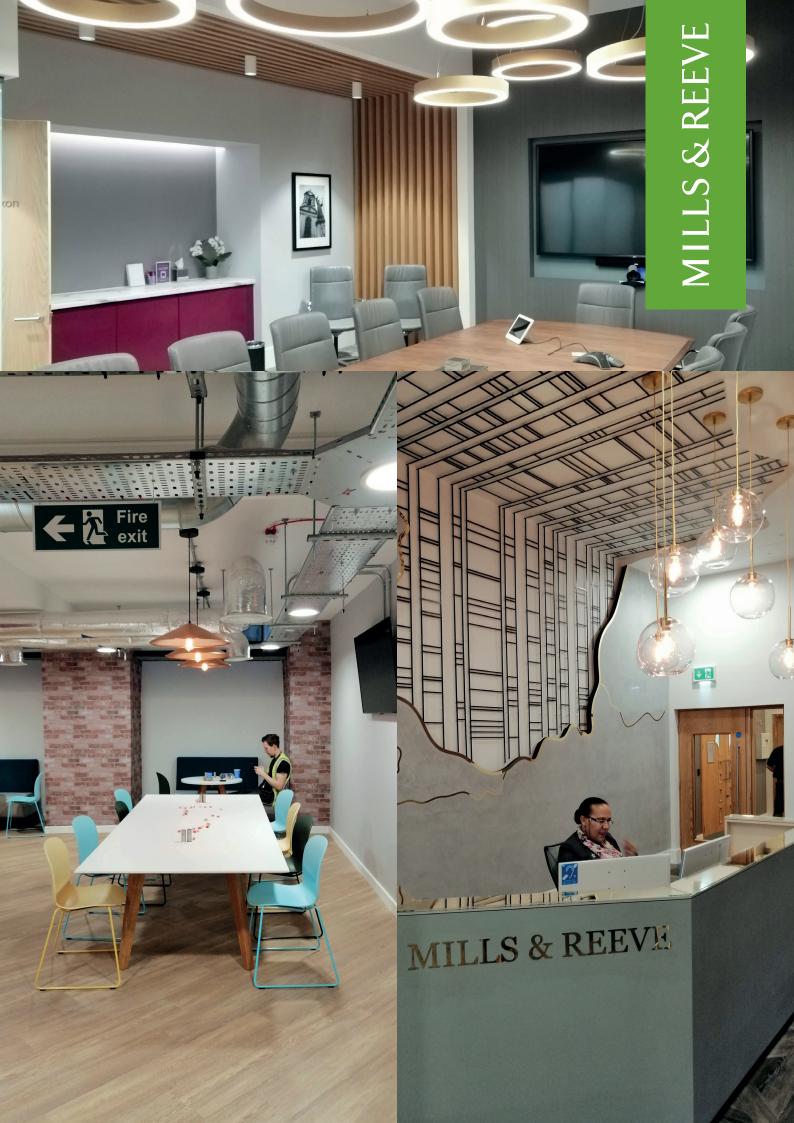

## RSR had the brief to deliver a new and exciting workspace

Mills & Reeve Building Type: Commercial Property Project length: 4 weeks

## Mills & Reeve Building Type: Commercial Property Project length: 4 weeks

Mills & Reeve is a well-established Law firm, with multiple locations across the United Kingdom. This project was for their firm based in central Birmingham. Due to our proven track record on delivering quality installations to tight deadlines, we were chosen for Mills & Reeve's next project. We had the brief to deliver a new and exciting workspace which included a new reception area, meeting rooms, main boardroom and back offices on the ground floor, commercial kitchen with a seating area for staff, as well as back of house changing area which included showers and toilet facilities.

RSR planned in the works to help the client continue their day to day business. This meant creating swing space in the basement for upper floor staff to move into whilst their floor was being refurbished. RSR faced several challenges to overcome throughout the project however, the most challenging was to install and put into service a new boardroom lighting scheme with while working with a strict deadline.

## Scope of works

Design, Supply and Installation of the following across six floors:

- Provision of mains distribution and small power solutions
- Induction of socket outlets for kitchen appliances
- Installation of the highest quality feature lighting
- Installation of automatic and manual lighting control systems
- Cat6 data cabling & IT network Installation

11170

- Design and installation of fire alarm systems that are fully compliant with Health and Safety Regulations
- Provision of mechanical and plumbing infrastructure
- Trunking and containment for lighting, power and data cables