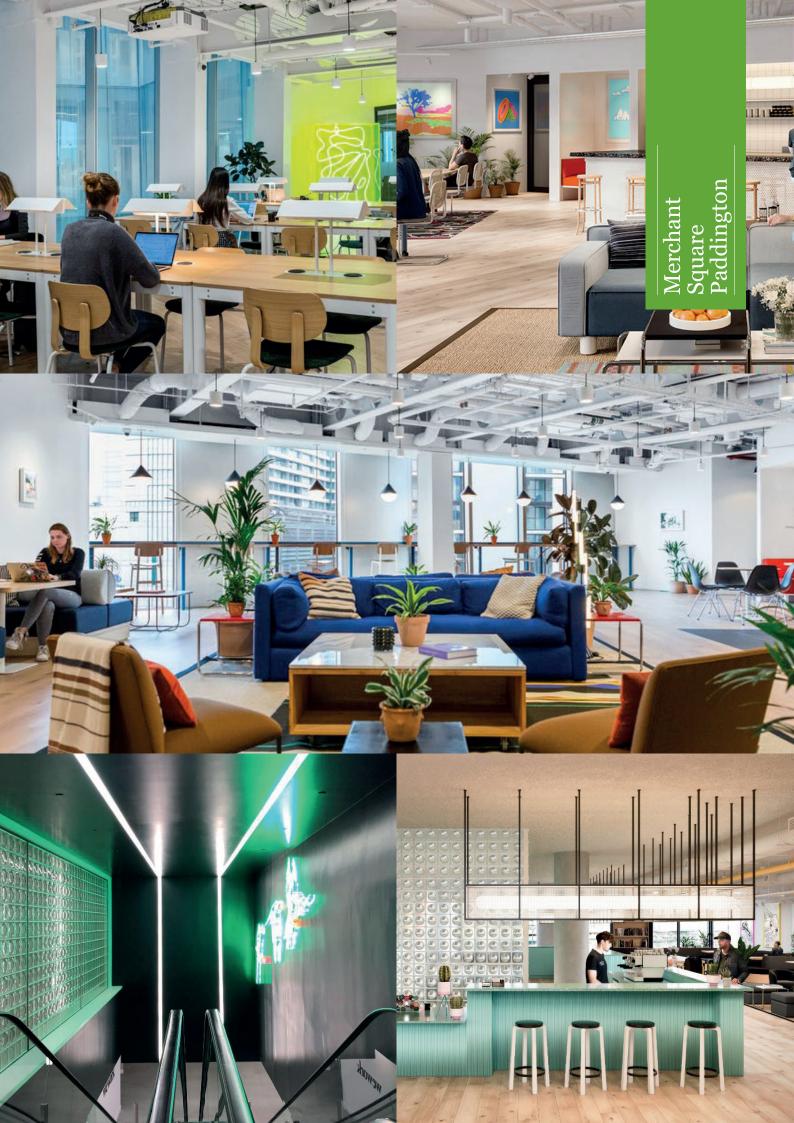

## **Merchant Square**

Building Type: Serviced Offices & Co-working
Project Length: 6 Months

Project Value: £2,700,000

Merchant Square is a WeWork owned space based in Paddington, London. WeWork offer shared office space across the globe for all businesses, from scaling start-ups to established enterprises. Ahead of this project, we had built a good relationship with our clients due to previous works together. We were tasked with designing, installing and commissioning electrical and lighting on multiple floors of the shared office space. This project had a short timeframe and delivered on time.

This project included all our core areas including design, installation of lighting, lighting control, small power, fire alarms and mechanical supplies. This project was carried out across 7 floors and delivered within a 16 week programme. Some of the key features were neon signs and handmade feature lighting.