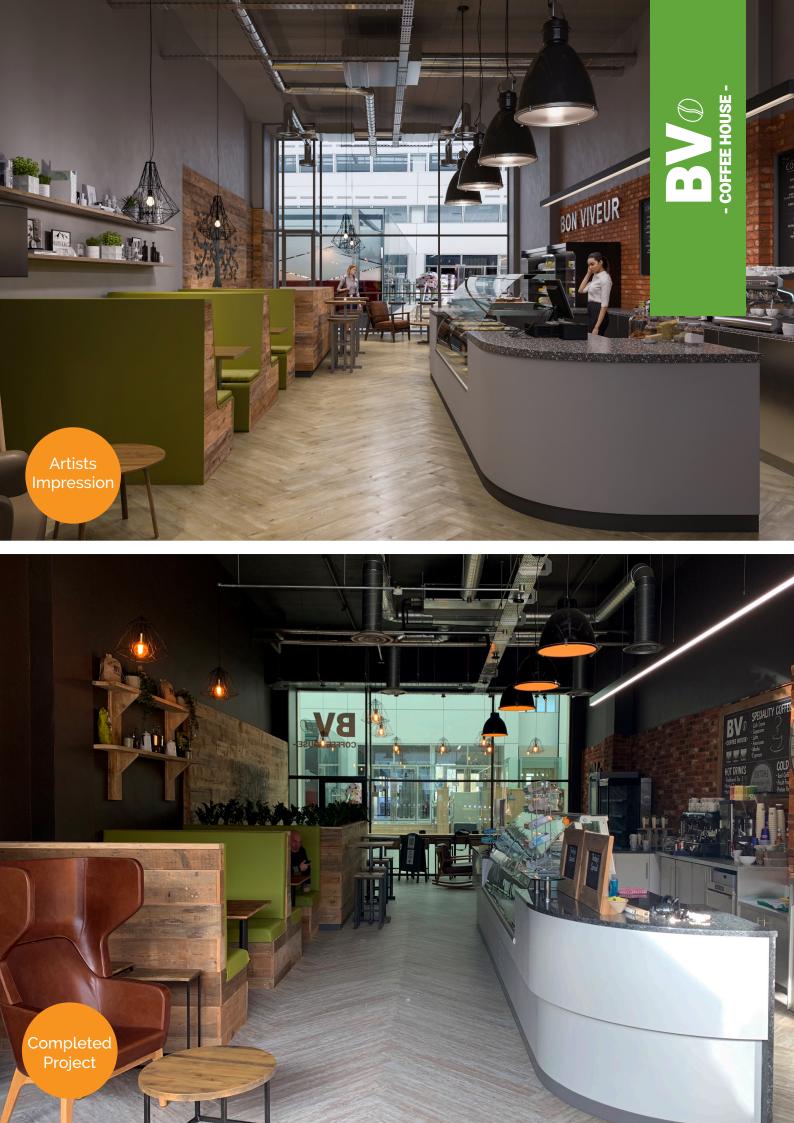

Serving the finest gourmet food BV Coffee House wanted a refurbishment to reflect this by having a modern but rustic feel.

RSR were given the task of carrying out the works during a national pandemic. The refurbishment included a full strip out, combination of brick and wooden cladded walls bespoke seating booths, front and back serving counters, power and lighting installation.

## RSR created the concept and branding to completion after several client consultations

### Scope of works

Design, Supply and Installation of the following: Design and branding Preparation and fitting of brick slips Rustic timber cladding to walls with matching Bespoke seating booths and matching cladded tables USB/power sockets to booths Bespoke design and finishing of unique lighting features Bespoke stainless steel back and front counters Containment for lighting and power Exposed ceiling with a contemporary look