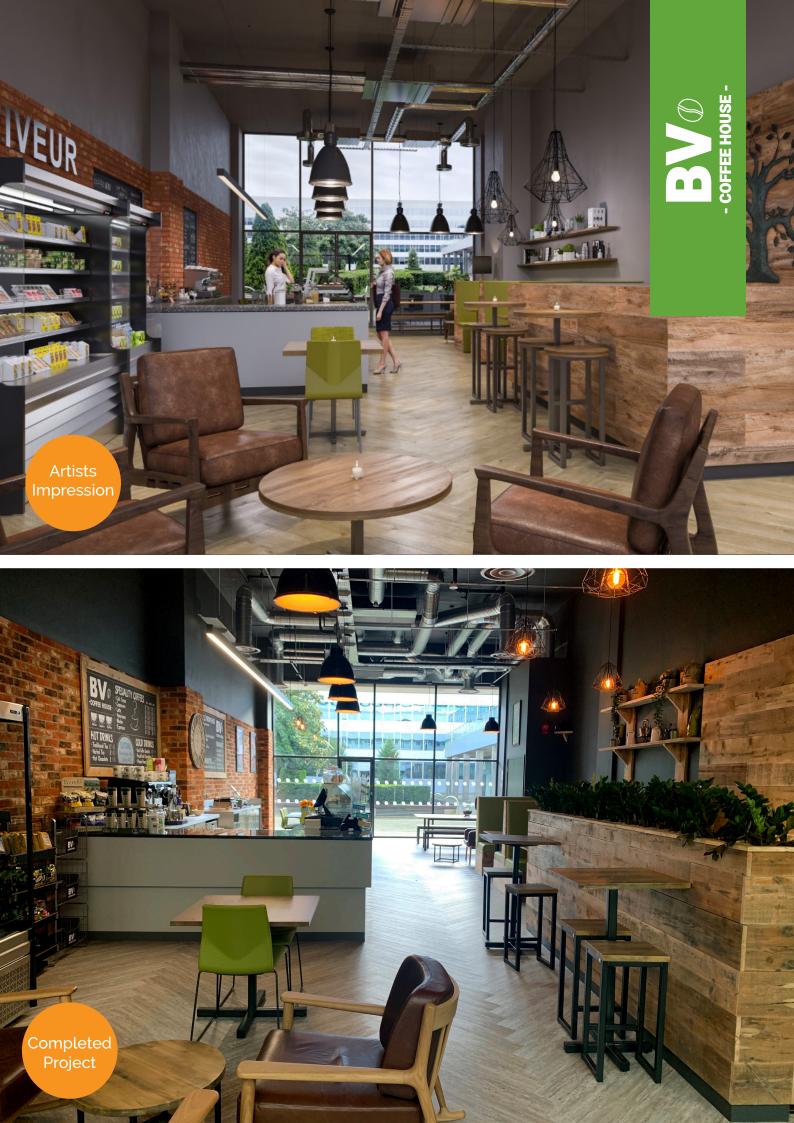

Serving the finest gourmet food BV Coffee House wanted a refurbishment to reflect this by having a modern but rustic feel.

RSR were given the task of carrying out the works during a national pandemic. The refurbishment included a full strip out, combination of brick and wooden cladded walls bespoke seating booths, front and back serving counters, power and lighting installation.

## RSR created the concept and branding to completion after several client consultations

### Scope of works

Design, Supply and Installation of the following: Design and branding Preparation and fitting of brick slips Rustic timber cladding to walls with matching Bespoke seating booths and matching cladded tables USB/power sockets to booths Bespoke design and finishing of unique lighting features Bespoke stainless steel back and front counters Containment for lighting and power Exposed ceiling with a contemporary look