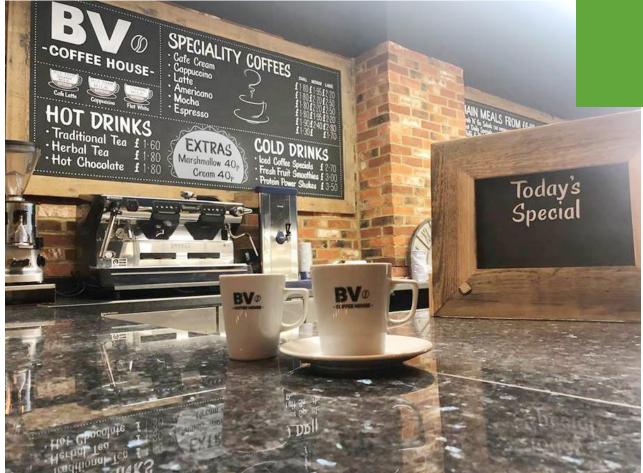

Serving the finest gourmet food BV Coffee House wanted a refurbishment to reflect this by having a modern but rustic feel.

RSR were given the task of carrying out the works during a national pandemic. The refurbishment included a full strip out, combination of brick and wooden cladded walls bespoke seating booths, front and back serving counters, power and lighting installation.