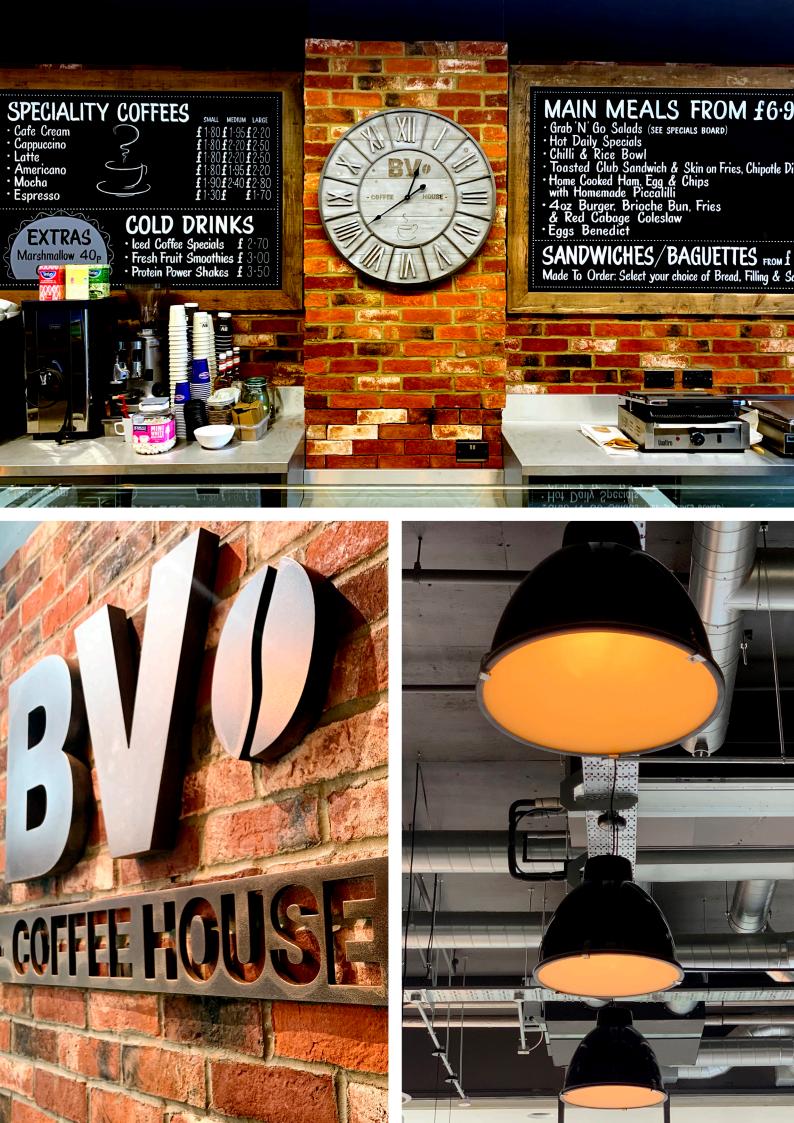

#### **BV Coffee House**

Industry: F&B Project Length: 8 weeks Project Value: Approx £150,000

Established in 1995 and based in a busy office hub, BV Coffee House was in need of a well overdue make over.

Serving the finest gourmet food BV Coffee House wanted a refurbishment to reflect this by having a modern but rustic feel.

RSR were given the task of carrying out the works during a national pandemic. The refurbishment included a full strip out, combination of brick and wooden cladded walls bespoke seating booths, front and back serving counters, power and lighting installation.

### Scope of works

Design, Supply and Installation of the following: Design and branding Preparation and fitting of brick slips Rustic timber cladding to walls with matching Bespoke seating booths and matching cladded tables USB/power sockets to booths Bespoke design and finishing of unique lighting features Bespoke stainless steel back and front counters Containment for lighting and power Exposed ceiling with a contemporary look