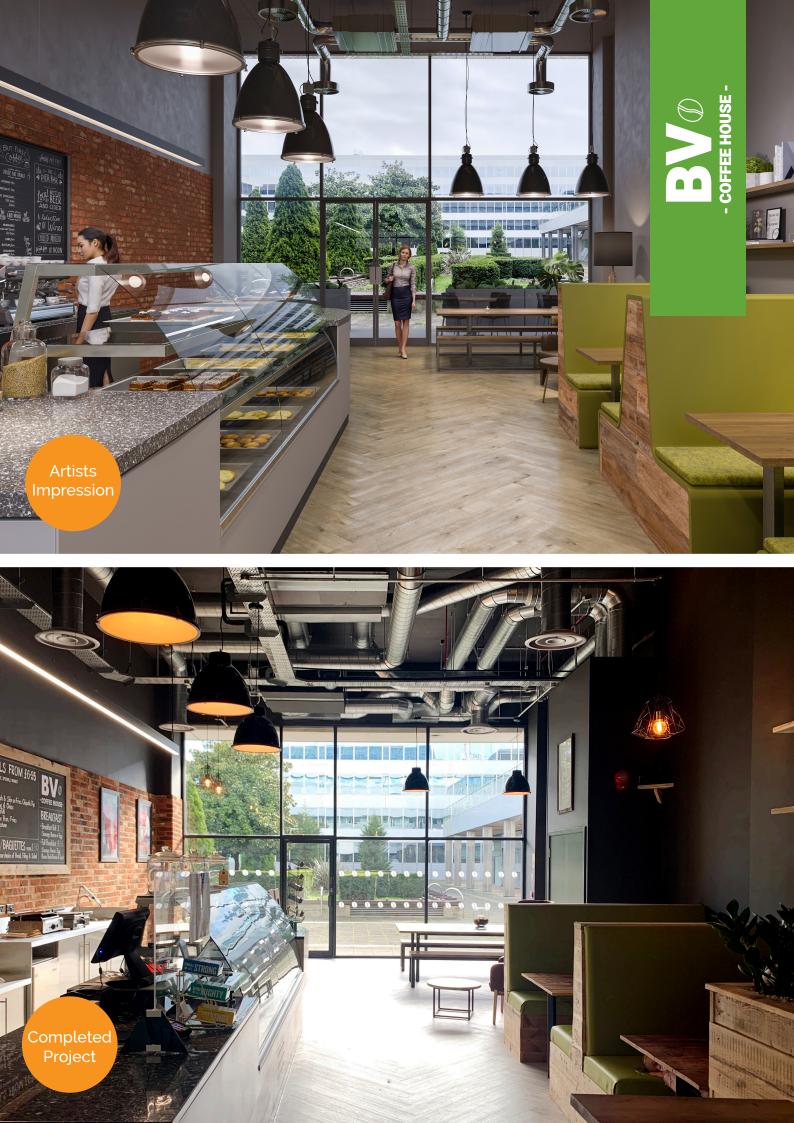

Serving the finest gourmet food BV Coffee House wanted a refurbishment to reflect this by having a modern but rustic feel.

RSR were given the task of carrying out the works during a national pandemic. The refurbishment included a full strip out, combination of brick and wooden cladded walls bespoke seating booths, front and back serving counters, power and lighting installation.

## RSR created the concept and branding to completion after several client consultations

### Scope of works

Design, Supply and Installation of the following: Design and branding Preparation and fitting of brick slips Rustic timber cladding to walls with matching Bespoke seating booths and matching cladded tables USB/power sockets to booths Bespoke design and finishing of unique lighting features Bespoke stainless steel back and front counters Containment for lighting and power Exposed ceiling with a contemporary look